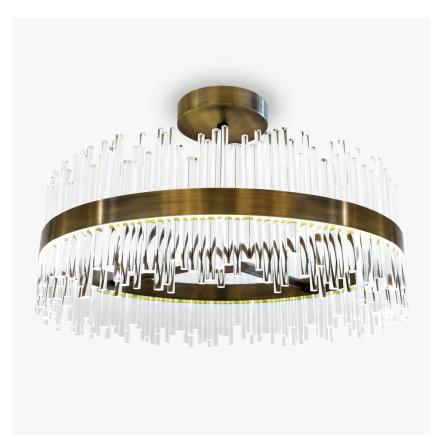

## **Bond Street Round** Chandelier

#### **CL122-RO**

Collection Name **MAYFAIR COLLECTION** 

The Bond Street Round chandelier is partnered with the Bond Street Oval and Bond Street Rectangular chandeliers. This stylish piece can be easily incorporated into a yacht interior as well as on-land designs. The Lucite rods in staggered diameters and lengths refract light into every corner of the room, creating a stunning centre point within the space

### Compatible with

Bathroom

Yacht Club

CL122-RO-75 in Clear Lucite Rods and Antique Brushed Brass