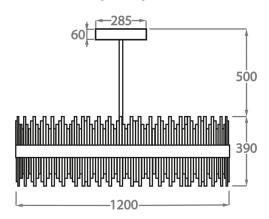

Bronze

Size One

CL122-RO-75,

Height: 39 cm (15.35") Diameter: 75 cm (29.53")

Bulbs: 2 x 45W LED strip with a life expectancy of 50,000

hours

Net Weight: 28 kg / 62 lb

Size Two

CL122-RO-100,

Height: 39 cm (15.35") Diameter: 100 cm (39.37")

Bulbs: 2 x 60W LED strips with a life expectancy of 50,000

hours

Net Weight: 35 kg / 77 lb

#### Size Three

CL122-RO-120,

Height: 39 cm (15.35")

Diameter: 120 cm (47.24")

Bulbs: 2 x 75W LED strips with a life expectancy of 50,000

hours

Net Weight: 45 kg / 99 lb

Please note we offer two options for our LED lit products that you can discuss with your sales advisor:

Warm White - 2700K - 2900K Cool White - 5000K - 6000K

The dimensions of the supporting rods and ceiling rose are not included in the height measurements. The standard rods and ceiling rose are 50cm (20") high if not otherwise specified by the customer