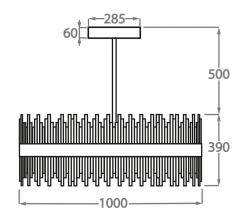

CL122-RO-100,

Height: 39 cm (15.35") Diameter: 100 cm (39.37")

Bulbs: 2 x 60W LED strips with a life expectancy of 50,000

hours

Net Weight: 35 kg / 77 lb