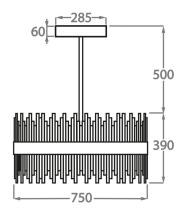

Bronze

Size One

CL122-RO-75,

Height: 39 cm (15.35") Diameter: 75 cm (29.53")

Bulbs: 2 x 45W LED strip with a life expectancy of 50,000

hours

Net Weight: 28 kg / 62 lb

Size Two