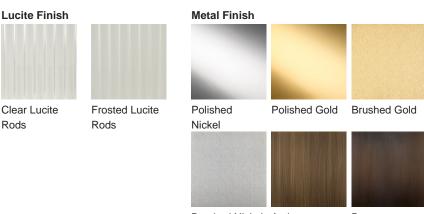

#### **Available Finishes**

Brushed Nickel Antique **Brushed Brass** 

Bronze

CL121-RECT-100 in Clear Lucite Rods and Brushed Nickel