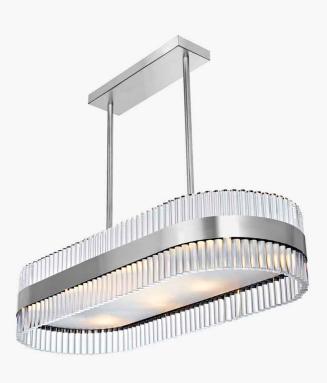

### CL121-RECT

**Collection Name** MAYFAIR COLLECTION

The stunning Curzon Street rectangular chandelier, that is paired with our Curzon Street drum chandelier, is a unique and stylish design that creates conversation within a room. With a coordinating wall light and table lamp of the same name, the chandelier encapsulates modernity and is available in various metal finishes depending on your preference

#### **Available Finishes**

Brushed Nickel Antique **Brushed Brass** 

Bronze

CL121-RECT-100 in Clear Lucite Rods and Brushed Nickel