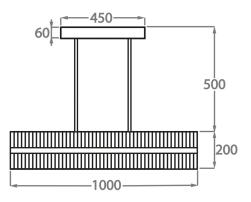

#### One Standard Size

CL121-RECT-100, Height: 20 cm (7.87") Width: 40 cm (15.75") Length: 100 cm (39.37") Bulbs: 8 × 40W E27 Net Weight: 28 kg / 62 lb

The dimensions of the supporting rods and ceiling rose are not included in the height measurements. The standard rods and ceiling rose are 50cm (20") high if not otherwise specified by the customer.