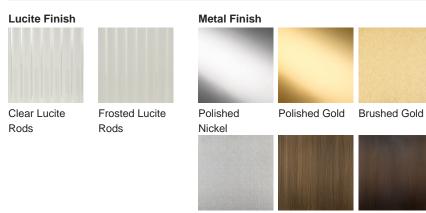

Collection Name
MAYFAIR COLLECTION

The stunning Curzon Street rectangular chandelier, that is paired with our Curzon Street drum chandelier, is a unique and stylish design that creates conversation within a room. With a coordinating wall light and table lamp of the same name, the chandelier encapsulates modernity and is available in various metal finishes depending on your preference

### **Test Certification**

IEC (International Electrotechnical Commission) test certificates available - will incur a surcharge Suitable for Yachts - Rod and bolting available for use on yachts

UL (Underwriters Laboratories) test certificates available for the USA - will incur a surcharge

#### Compatible with



Yacht Club



CL121-RECT-100 in Clear Lucite Rods and Brushed Nickel

## Available Finishes



Brushed Nickel Antique Brushed Brass Bronze

#### One Standard Size

CL121-RECT-100, Height: 20 cm (7.87") Width: 40 cm (15.75") Length: 100 cm (39.37") Bulbs: 8 × 40W E27 Net Weight: 28 kg / 62 lb



The dimensions of the supporting rods and ceiling rose are not included in the height measurements. The standard rods and ceiling rose are 50cm (20") high if not otherwise specified by the customer.