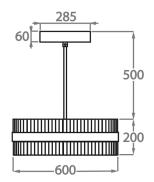

## Size One

CL121-LED-60, Height: 20 cm (7.87") Diameter: 60 cm (23.62") LED Strip Net Weight: 22 kg / 49 lb