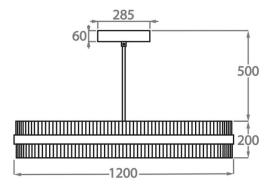

#### Size Four

CL121-LED-120, Height: 20 cm (7.87") Diameter: 120 cm (47.24") LED Strip Net Weight: 25 kg / 55 lb

The dimensions of the central supporting rod and ceiling rose are not included in the height measurements. The standard rod and ceiling rose is 50cm (20") high if not otherwise specified by the customer.