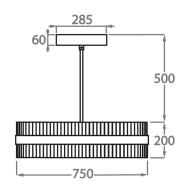

## Size Two

CL121-LED-75, Height: 20 cm (7.87") Diameter: 75 cm (29.53") LED Strip Net Weight: 25 kg / 55 lb