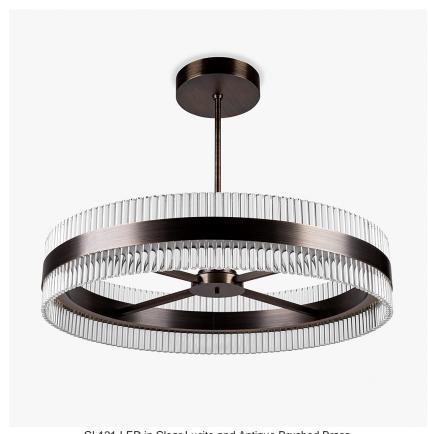

## **Curzon Street Drum** Chandelier

#### CL121-LED

Collection Name **MAYFAIR COLLECTION** 

Ideal for rooms with lower ceilings, this drum chandelier combines the uniform Lucite structure of the Curzon Street chandelier with the cross brace from the Bond Street design to achieve an elegant, contemporary form perfect for any setting. Available in our core metal finishes, this new chandelier makes a beautiful addition to the Mayfair collection. Finish note: Due to the nature of our hand made product our finishes can vary from piece to piece. Please be aware studio lighting can affect tone of metals and alter material appearance slightly. For more details, speak to your sales advisor who may be able to organise sampling upon request.

# Compatible with

Bathroom

Yacht Club

CL121-LED in Clear Lucite and Antique Brushed Brass