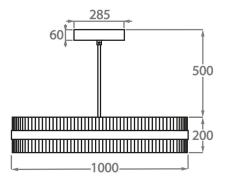

## Size Three

CL121-LED-100, Height: 20 cm (7.87") Diameter: 100 cm (39.37") LED Strip Net Weight: 20 kg / 44 lb

#### Size Four

CL121-LED-120, Height: 20 cm (7.87") Diameter: 120 cm (47.24") LED Strip Net Weight: 25 kg / 55 lb

The dimensions of the central supporting rod and ceiling rose are not included in the height measurements. The standard rod and ceiling rose is 50cm (20") high if not otherwise specified by the customer.