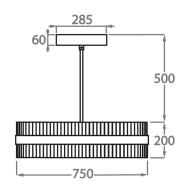

# Size Two

CL121-LED-75, Height: 20 cm (7.87") Diameter: 75 cm (29.53") LED Strip Net Weight: 25 kg / 55 lb