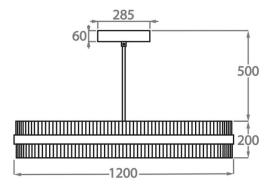

### Size Four

CL121-LED-120, Height: 20 cm (7.87") Diameter: 120 cm (47.24") LED Strip Net Weight: 25 kg / 55 lb

The dimensions of the central supporting rod and ceiling rose are not included in the height measurements. The standard rod and ceiling rose is 50cm (20") high if not otherwise specified by the customer.