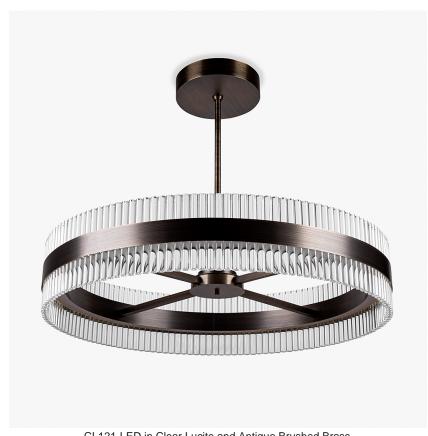

# **Curzon Street Drum** Chandelier

### CL121-LED

Collection Name **MAYFAIR COLLECTION** 

Ideal for rooms with lower ceilings, this drum chandelier combines the uniform Lucite structure of the Curzon Street chandelier with the cross brace from the Bond Street design to achieve an elegant, contemporary form perfect for any setting. Available in our core metal finishes, this new chandelier makes a beautiful addition to the Mayfair collection. Finish note: Due to the nature of our hand made product our finishes can vary from piece to piece. Please be aware studio lighting can affect tone of metals and alter material appearance slightly. For more details, speak to your sales advisor who may be able to organise sampling upon request.

### Compatible with

Bathroom

Yacht Club

CL121-LED in Clear Lucite and Antique Brushed Brass