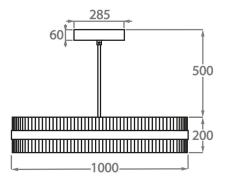

# Size Three

CL121-LED-100, Height: 20 cm (7.87") Diameter: 100 cm (39.37") LED Strip Net Weight: 20 kg / 44 lb