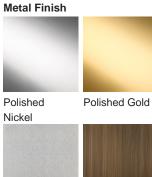

finishes, this new chandelier makes a beautiful addition to the Mayfair collection. Finish note: Due to the nature of our hand made product our finishes can vary from piece to piece. Please be aware studio lighting can affect tone of metals and alter material appearance slightly. For more details, speak to your sales advisor who may be able to organise sampling upon request.

#### **Test Certification**

UL (Underwriters Laboratories) test certificates available for the USA - will incur a surcharge IEC (International Electrotechnical Commission) test certificates available - will incur a surcharge

### Compatible with



Bathroom



Yacht Club



CL121-LED in Clear Lucite and Antique Brushed Brass

### **Available Finishes**

# **Lucite Finish**

Clear Lucite Rods



Frosted Lucite Rods













Bronze

# Size One

CL121-LED-60, Height: 20 cm (7.87") Diameter: 60 cm (23.62") LED Strip Net Weight: 22 kg / 49 lb



# Size Two

CL121-LED-75, Height: 20 cm (7.87") Diameter: 75 cm (29.53") LED Strip Net Weight: 25 kg / 55 lb



# Size Three

CL121-LED-100, Height: 20 cm (7.87") Diameter: 100 cm (39.37") LED Strip Net Weight: 20 kg / 44 lb



### Size Four

CL121-LED-120, Height: 20 cm (7.87") Diameter: 120 cm (47.24") LED Strip Net Weight: 25 kg / 55 lb



The dimensions of the central supporting rod and ceiling rose are not included in the height measurements. The standard rod and ceiling rose is 50cm (20") high if not otherwise specified by the customer.