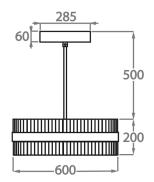

# Size One

CL121-LED-60, Height: 20 cm (7.87") Diameter: 60 cm (23.62") LED Strip Net Weight: 22 kg / 49 lb