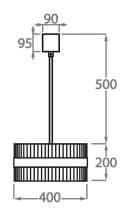

# Size One

CL121-40,

Height: 20 cm (7.87")
Diameter: 40 cm (15.75")
Bulbs: 4 × 40W E27
Net Weight: 8.5 kg / 19 lb