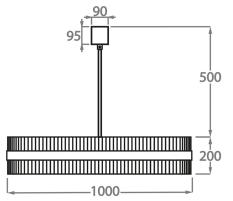

#### Size Five

CL121-100,

Height: 20 cm (7.87") Diameter: 100 cm (39.37") Bulbs: E27 × 40W E26

Bulbs: E27 x 40W E26 Net Weight: 20 kg / 44 lb

### Size Six

CL121-120,

Height: 20 cm (7.87")
Diameter: 120 cm (47.24")
Bulbs: 8 x 40W E27
Net Weight: 25 kg / 55 lb

The dimensions of the central supporting rod and ceiling rose are not included in the height measurements. The standard rod and ceiling rose is 50cm (20") high if not otherwise specified by the customer.