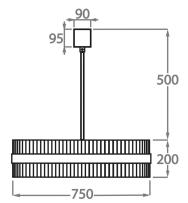

### Size Six

CL121-120,

Height: 20 cm (7.87")
Diameter: 120 cm (47.24")
Bulbs: 8 x 40W E27
Net Weight: 25 kg / 55 lb

The dimensions of the central supporting rod and ceiling rose are not included in the height measurements. The standard rod and ceiling rose is 50cm (20") high if not otherwise specified by the customer.