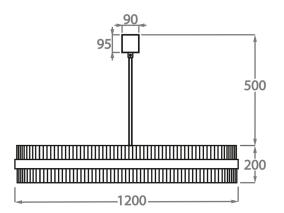

### Size Six

CL121-120,

Height: 20 cm (7.87")
Diameter: 120 cm (47.24")
Bulbs: 8 x 40W E27
Net Weight: 25 kg / 55 lb

The dimensions of the central supporting rod and ceiling rose are not included in the height measurements. The standard rod and ceiling rose is 50cm (20") high if not otherwise specified by the customer.