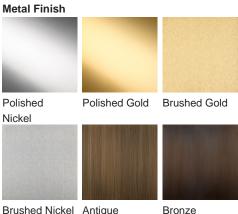

### **Available Finishes**

Clear Lucite Rods

Frosted Lucite Rods

Brushed Nickel Antique **Brushed Brass** 