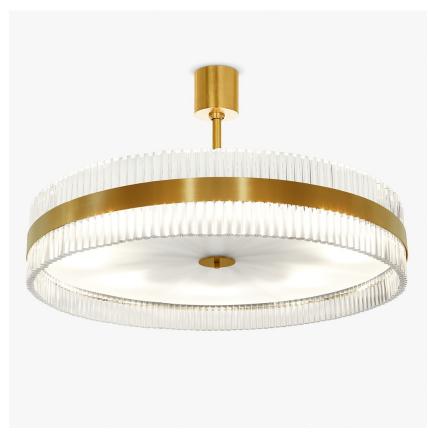

# **Curzon Street Drum** Chandelier

### **CL121**

Collection Name **MAYFAIR COLLECTION** 

Ideal for rooms with lower ceilings, this drum chandelier is comprised of Lucite rods and a brass frame creating a long-lasting and hard-wearing structure that would not look out of place on a yacht or over a breakfast bar. Available in varying metal finishes, this stunning chandelier draws attention and becomes a beautiful focal point within the room

#### Compatible with

Bathroom

Yacht Club

CL121-75 with Clear Lucite and Brushed Gold

### **Available Finishes**

Clear Lucite Rods

Frosted Lucite Rods

Brushed Nickel Antique **Brushed Brass** 