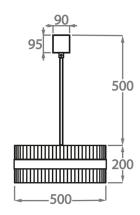

# Size Three

CL121-60,

Height: 20 cm (7.87")
Diameter: 60 cm (23.62")
Bulbs: 4 × 40W E27
Net Weight: 12 kg / 26 lb