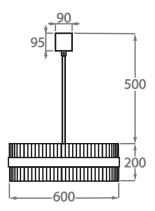

### Size Four

CL121-75,

Height: 20 cm (7.87")
Diameter: 75 cm (29.53")
Bulbs: 8 x 40W E27
Net Weight: 14 kg / 31 lb