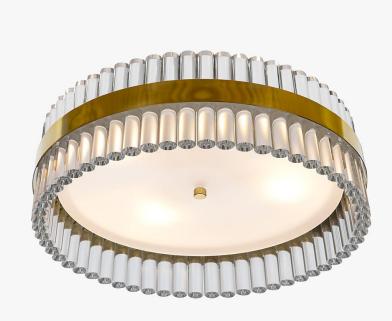

## Curzon Street Flush Mount Chandelier

## CL121-FM

Collection Name
MAYFAIR COLLECTION

This flush mounted version of our Curzon Street Drum chandelier is a new addition to the Mayfair collection. Comprised of Lucite rods and a brass frame creating a long lasting and hard-wearing structure perfect for spaces with lower ceilings. Available in varying metal finishes, this stunning chandelier draws attention and becomes a beautiful focal point within the room

#### Available Finishes

Clear Lucite Rods Frosted Lucite Rods

Size One CL121-FM-40, Height: 20.5 cm (8.07") Diameter: 40 cm (15.75") Bulbs: 4 × 40W E27 Net Weight: 8.5 kg / 19 lb

Size Two CL121-FM-50, Height: 20.5 cm (8.07") Diameter: 50 cm (19.69") Bulbs: 4 × 40W E27 Net Weight: 11 kg / 24 lb