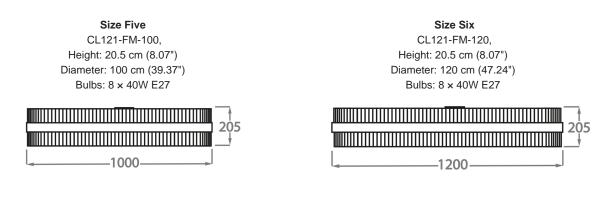

#### Available Finishes

Clear Lucite Rods Frosted Lucite Rods

Size One CL121-FM-40, Height: 20.5 cm (8.07") Diameter: 40 cm (15.75") Bulbs: 4 × 40W E27 Net Weight: 8.5 kg / 19 lb

Size Two CL121-FM-50, Height: 20.5 cm (8.07") Diameter: 50 cm (19.69") Bulbs: 4 × 40W E27 Net Weight: 11 kg / 24 lb

#### Size Three CL121-FM-60, Height: 20.5 cm (8.07") Diameter: 60 cm (23.62") Bulbs: 4 × 40W E27 Net Weight: 12 kg / 26 lb

Size Four CL121-FM-75, Height: 20.5 cm (8.07") Diameter: 75 cm (29.53") Bulbs: 8 × 40W E27 Net Weight: 14 kg / 31 lb