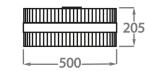

#### Available Finishes

Clear Lucite Rods Frosted Lucite Rods

Size One CL121-FM-40, Height: 20.5 cm (8.07") Diameter: 40 cm (15.75") Bulbs: 4 × 40W E27 Net Weight: 8.5 kg / 19 lb

Size Two CL121-FM-50, Height: 20.5 cm (8.07") Diameter: 50 cm (19.69") Bulbs: 4 × 40W E27 Net Weight: 11 kg / 24 lb