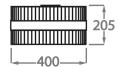

#### Available Finishes

Clear Lucite Rods Frosted Lucite Rods

Size One CL121-FM-40, Height: 20.5 cm (8.07") Diameter: 40 cm (15.75") Bulbs: 4 × 40W E27 Net Weight: 8.5 kg / 19 lb

Size Two CL121-FM-50, Height: 20.5 cm (8.07") Diameter: 50 cm (19.69") Bulbs: 4 × 40W E27 Net Weight: 11 kg / 24 lb