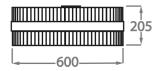

#### Size Three CL121-FM-60, Height: 20.5 cm (8.07") Diameter: 60 cm (23.62") Bulbs: 4 × 40W E27 Net Weight: 12 kg / 26 lb

Size Four CL121-FM-75, Height: 20.5 cm (8.07") Diameter: 75 cm (29.53") Bulbs: 8 × 40W E27 Net Weight: 14 kg / 31 lb