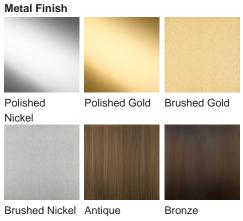

#### Available Finishes

Rods

Frosted Lucite Rods

. Brushed Brass Size One CL121-FM-40, Height: 20.5 cm (8.07") Diameter: 40 cm (15.75") Bulbs: 4 × 40W E27 Net Weight: 8.5 kg / 19 lb

Size Two CL121-FM-50, Height: 20.5 cm (8.07") Diameter: 50 cm (19.69") Bulbs: 4 × 40W E27 Net Weight: 11 kg / 24 lb