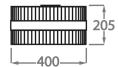

#### Available Finishes

Rods

Frosted Lucite Rods

. Brushed Brass Size One CL121-FM-40, Height: 20.5 cm (8.07") Diameter: 40 cm (15.75") Bulbs: 4 × 40W E27 Net Weight: 8.5 kg / 19 lb

Size Two CL121-FM-50, Height: 20.5 cm (8.07") Diameter: 50 cm (19.69") Bulbs: 4 × 40W E27 Net Weight: 11 kg / 24 lb

#### Size Three CL121-FM-60, Height: 20.5 cm (8.07") Diameter: 60 cm (23.62") Bulbs: 4 × 40W E27 Net Weight: 12 kg / 26 lb

Size Four CL121-FM-75, Height: 20.5 cm (8.07") Diameter: 75 cm (29.53") Bulbs: 8 × 40W E27 Net Weight: 14 kg / 31 lb