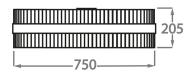

#### Size Three CL121-FM-60, Height: 20.5 cm (8.07") Diameter: 60 cm (23.62") Bulbs: 4 × 40W E27 Net Weight: 12 kg / 26 lb

Size Four CL121-FM-75, Height: 20.5 cm (8.07") Diameter: 75 cm (29.53") Bulbs: 8 × 40W E27 Net Weight: 14 kg / 31 lb