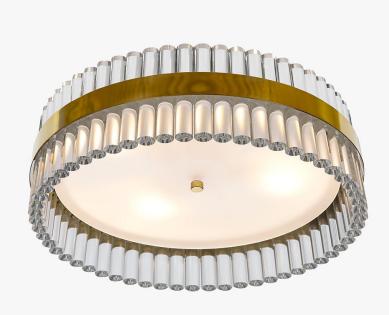

# Curzon Street Flush Mount Chandelier

### CL121-FM

Collection Name
MAYFAIR COLLECTION

This flush mounted version of our Curzon Street Drum chandelier is a new addition to the Mayfair collection. Comprised of Lucite rods and a brass frame creating a long lasting and hard-wearing structure perfect for spaces with lower ceilings. Available in varying metal finishes, this stunning chandelier draws attention and becomes a beautiful focal point within the room