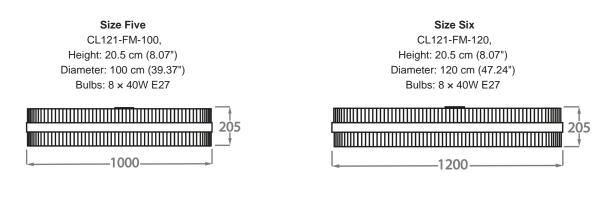

l Commission) test certificates available - will incur a surcharge UL (Underwriters Laboratories) test certificates available for the USA - will incur a surcharge

#### **Compatible with**





CL121-40-FM with Clear Lucite and Polished Gold

#### Available Finishes



Rods

Frosted Lucite Rods



. Brushed Brass Size One CL121-FM-40, Height: 20.5 cm (8.07") Diameter: 40 cm (15.75") Bulbs: 4 × 40W E27 Net Weight: 8.5 kg / 19 lb



Size Two CL121-FM-50, Height: 20.5 cm (8.07") Diameter: 50 cm (19.69") Bulbs: 4 × 40W E27 Net Weight: 11 kg / 24 lb



#### Size Three CL121-FM-60, Height: 20.5 cm (8.07") Diameter: 60 cm (23.62") Bulbs: 4 × 40W E27 Net Weight: 12 kg / 26 lb



Size Four CL121-FM-75, Height: 20.5 cm (8.07") Diameter: 75 cm (29.53") Bulbs: 8 × 40W E27 Net Weight: 14 kg / 31 lb