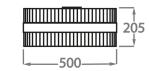

#### Available Finishes

Rods

Frosted Lucite Rods

. Brushed Brass Size One CL121-FM-40, Height: 20.5 cm (8.07") Diameter: 40 cm (15.75") Bulbs: 4 × 40W E27 Net Weight: 8.5 kg / 19 lb

Size Two CL121-FM-50, Height: 20.5 cm (8.07") Diameter: 50 cm (19.69") Bulbs: 4 × 40W E27 Net Weight: 11 kg / 24 lb