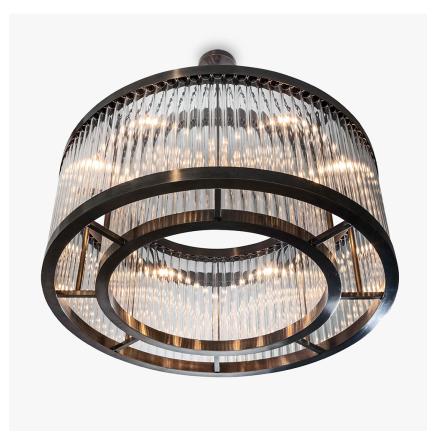

## **Burlington Gardens Chandelier Large**

#### **CL120-LA**

Collection Name **MAYFAIR COLLECTION** 

Beautifully radiating light to every corner of a room, this chandelier incorporates two rows of Lucite tubes in its timeless and sleek design. Available in both clear and frosted Lucite, the large Burlington Gardens chandelier can be adapted and altered to fit seamlessly into a design. This piece encapsulates both modernity and tradition, creating a unique and captivating piece

#### **Available Finishes**

Clear Lucite Rods

Frosted Lucite Rods

#### **Metal Finish**

Antique

**Brushed Brass** 

Polished Gold

**Brushed Nickel** 

Bronze