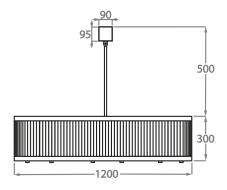

#### Size Three

CL120-LA-120, Height: 30 cm (11.81") Diameter: 120 cm (47.24") Bulbs: 12 x 25W or LED 4W G9 Net Weight: 42 kg / 93 lb