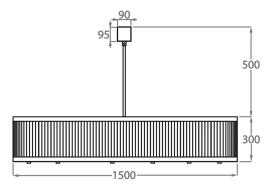

### Size Four

CL120-LA-150, Height: 30 cm (11.81") Diameter: 150 cm (59.06") Bulbs: 16 × 25W or LED 4W G9 Net Weight: 55 kg / 121 lb

The dimensions of the central supporting rod and ceiling rose are not included in the height measurements. The standard rod and ceiling rose is 50cm (20") high if not otherwise specified by the customer.