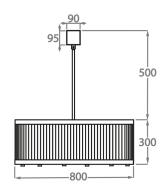

## Size One

CL120-LA-80,
Height: 30 cm (11.81")
Diameter: 80 cm (31.5")
Bulbs: 8 × 25W or LED 4W G9
Net Weight: 23 kg / 51 lb

# Size Two

CL120-LA-100, Height: 30 cm (11.81") Diameter: 100 cm (39.37") Bulbs: 10 x 25W or LED 4W G9

Net Weight: 26 kg / 57 lb

#### Size Three

CL120-LA-120, Height: 30 cm (11.81") Diameter: 120 cm (47.24") Bulbs: 12 x 25W or LED 4W G9 Net Weight: 42 kg / 93 lb

### Size Four

CL120-LA-150, Height: 30 cm (11.81") Diameter: 150 cm (59.06") Bulbs: 16 × 25W or LED 4W G9 Net Weight: 55 kg / 121 lb

The dimensions of the central supporting rod and ceiling rose are not included in the height measurements. The standard rod and ceiling rose is 50cm (20") high if not otherwise specified by the customer.