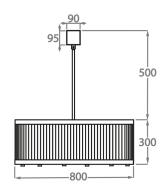

# Size One

CL120-LA-80,
Height: 30 cm (11.81")
Diameter: 80 cm (31.5")
Bulbs: 8 × 25W or LED 4W G9
Net Weight: 23 kg / 51 lb