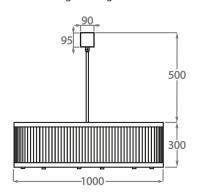

# Size Two

CL120-LA-100, Height: 30 cm (11.81") Diameter: 100 cm (39.37") Bulbs: 10 x 25W or LED 4W G9

Net Weight: 26 kg / 57 lb