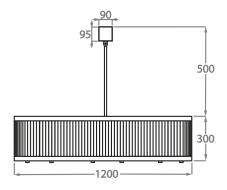

### Size Three

CL120-LA-120, Height: 30 cm (11.81") Diameter: 120 cm (47.24") Bulbs: 12 x 25W or LED 4W G9 Net Weight: 42 kg / 93 lb