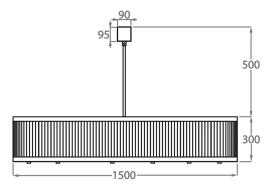

## Size Four

CL120-LA-150, Height: 30 cm (11.81") Diameter: 150 cm (59.06") Bulbs: 16 × 25W or LED 4W G9 Net Weight: 55 kg / 121 lb

The dimensions of the central supporting rod and ceiling rose are not included in the height measurements. The standard rod and ceiling rose is 50cm (20") high if not otherwise specified by the customer.