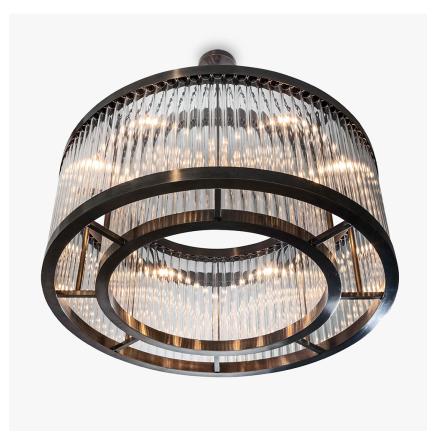

# **Burlington Gardens Chandelier Large**

# **CL120-LA**

Collection Name **MAYFAIR COLLECTION** 

Beautifully radiating light to every corner of a room, this chandelier incorporates two rows of Lucite tubes in its timeless and sleek design. Available in both clear and frosted Lucite, the large Burlington Gardens chandelier can be adapted and altered to fit seamlessly into a design. This piece encapsulates both modernity and tradition, creating a unique and captivating piece

# Compatible with

Bathroom

Yacht Club

CL120-LA-80 in Clear Lucite and Bronze