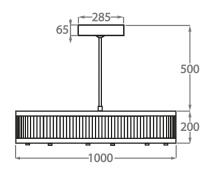

# Size One

CL120-2-80, Height: 20 cm (7.87") Diameter: 80 cm (31.5") LED Strip Net Weight: 30 kg / 66 lb

# Size Two

CL120-2-100, Height: 20 cm (7.87") Diameter: 100 cm (39.37") LED Strip Net Weight: 33 kg / 73 lb

# Size Three

CL120-2-120, Height: 20 cm (7.87") Diameter: 120 cm (47.24") LED Strip Net Weight: 45 kg / 99 lb

# Size Four

CL120-2-150, Height: 30 cm (11.81") Diameter: 150 cm (59.06") LED Strip Net Weight: 58 kg / 128 lb

Please note we offer two options for our LED lit products that you can discuss with your sales advisor:

Warm White - 2700K - 2900K Cool White - 5000K - 6000K

The dimensions of the central supporting rod and ceiling rose are not included in the height measurements. The standard rod and ceiling rose is 50cm (20") high if not otherwise specified by the customer