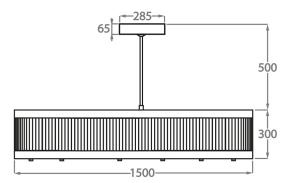

# Size Four

CL120-2-150, Height: 30 cm (11.81") Diameter: 150 cm (59.06") LED Strip Net Weight: 58 kg / 128 lb

Please note we offer two options for our LED lit products that you can discuss with your sales advisor: