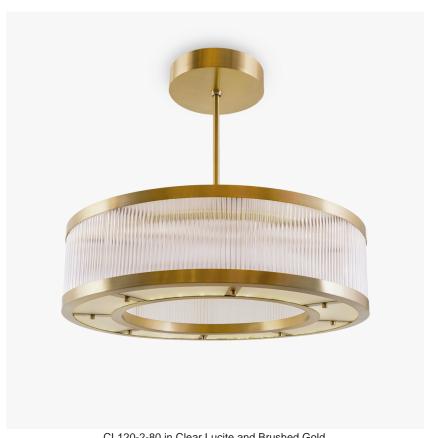

# **Burlington Gardens 2** Chandelier

# CL120-2

Collection Name

# **MAYFAIR COLLECTION**

The latest addition to join our Mayfair collection, the Burlington Gardens 2 chandelier is a slightly modified relation of the current Burlington Gardens chandelier. Now available with slimmer clear or frosted Lucite rods. The updated design also features Lucite covers on the top and bottom of the outer ring and now comes lit with an LED band to create a soft glowing light

# Compatible with

Bathroom

Yacht Club

CL120-2-80 in Clear Lucite and Brushed Gold