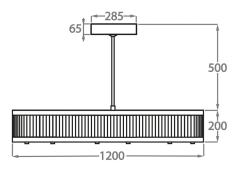

# Size Three

CL120-2-120, Height: 20 cm (7.87") Diameter: 120 cm (47.24") LED Strip Net Weight: 45 kg / 99 lb