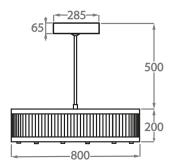

# Size One

CL120-2-80, Height: 20 cm (7.87") Diameter: 80 cm (31.5") LED Strip Net Weight: 30 kg / 66 lb

# Size Two

CL120-2-100, Height: 20 cm (7.87") Diameter: 100 cm (39.37") LED Strip Net Weight: 33 kg / 73 lb

# Size Three

CL120-2-120, Height: 20 cm (7.87") Diameter: 120 cm (47.24") LED Strip Net Weight: 45 kg / 99 lb

# Size Four

CL120-2-150, Height: 30 cm (11.81") Diameter: 150 cm (59.06") LED Strip Net Weight: 58 kg / 128 lb

Please note we offer two options for our LED lit products that you can discuss with your sales advisor:

Warm White - 2700K - 2900K Cool White - 5000K - 6000K

The dimensions of the central supporting rod and ceiling rose are not included in the height measurements. The standard rod and ceiling rose is 50cm (20") high if not otherwise specified by the customer