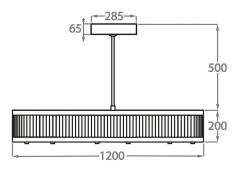

#### Size Three

CL120-2-120, Height: 20 cm (7.87") Diameter: 120 cm (47.24") LED Strip Net Weight: 45 kg / 99 lb