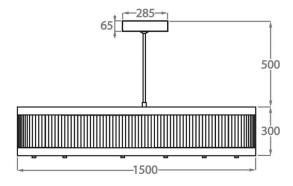

### Size Four

CL120-2-150,
Height: 30 cm (11.81")
Diameter: 150 cm (59.06")
Bulbs: LED Strip × 200W LED Strip
Net Weight: 58 kg / 128 lb

Please note we offer two options for our LED lit products that you can discuss with your sales advisor: