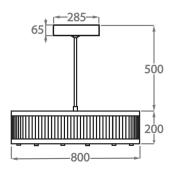

### Size One

CL120-2-80, Height: 20 cm (7.87") Diameter: 80 cm (31.5") LED Strip Net Weight: 30 kg / 66 lb

### Size Two

CL120-2-100, Height: 20 cm (7.87") Diameter: 100 cm (39.37") LED Strip Net Weight: 33 kg / 73 lb

#### Size Three

CL120-2-120, Height: 20 cm (7.87") Diameter: 120 cm (47.24") LED Strip Net Weight: 45 kg / 99 lb