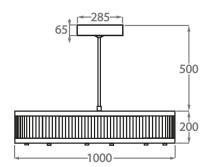

### Size Four

CL120-2-150,
Height: 30 cm (11.81")
Diameter: 150 cm (59.06")
Bulbs: LED Strip × 200W LED Strip
Net Weight: 58 kg / 128 lb

Please note we offer two options for our LED lit products that you can discuss with your sales advisor: