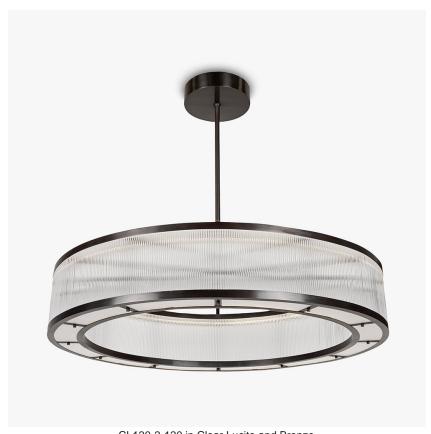

### **Burlington Gardens 2** Chandelier

### CL120-2

Collection Name

### **MAYFAIR COLLECTION**

The latest addition to join our Mayfair collection, the Burlington Gardens 2 chandelier is a slightly modified relation of the current Burlington Gardens chandelier. Now available with slimmer clear or frosted Lucite rods. The updated design also features Lucite covers on the top and bottom of the outer ring and now comes lit with an LED band to create a soft glowing light

### Compatible with

Bathroom

Yacht Club

CL120-2-120 in Clear Lucite and Bronze