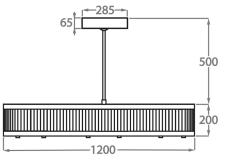

### Available Finishes

Rods

Frosted Lucite Rods

**Brushed Brass** 

CL120-2-120, Height: 20 cm (7.87") Diameter: 120 cm (47.24") LED Strip Net Weight: 45 kg / 99 lb

CL120-2-150, Height: 30 cm (11.81") Diameter: 150 cm (59.06") LED Strip Net Weight: 58 kg / 128 lb

Please note we offer two options for our LED lit products that you can discuss with your sales advisor:

Warm White - 2700K - 2900K Cool White - 5000K - 6000K

The dimensions of the central supporting rod and ceiling rose are not included in the height measurements The standard rod and ceiling rose is 50cm (20") high if not otherwise specified by the customer