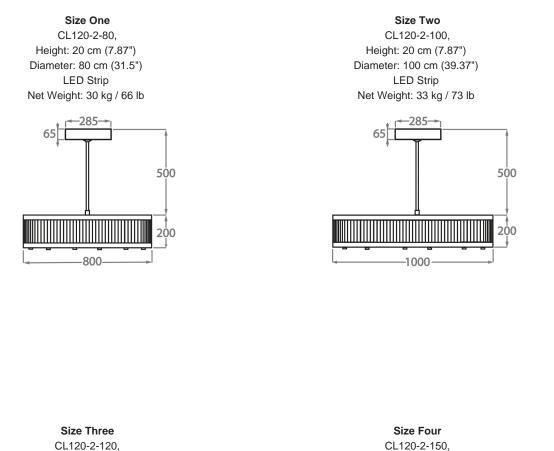

### Available Finishes

Rods

Frosted Lucite Rods

**Brushed Brass** 

CL120-2-120, Height: 20 cm (7.87") Diameter: 120 cm (47.24") LED Strip Net Weight: 45 kg / 99 lb

CL120-2-150, Height: 30 cm (11.81") Diameter: 150 cm (59.06") LED Strip Net Weight: 58 kg / 128 lb

Please note we offer two options for our LED lit products that you can discuss with your sales advisor:

Warm White - 2700K - 2900K Cool White - 5000K - 6000K

The dimensions of the central supporting rod and ceiling rose are not included in the height measurements The standard rod and ceiling rose is 50cm (20") high if not otherwise specified by the customer