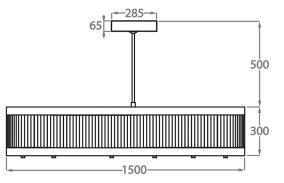

### Available Finishes

Rods

Frosted Lucite Rods

**Brushed Brass** 

CL120-2-120, Height: 20 cm (7.87") Diameter: 120 cm (47.24") LED Strip Net Weight: 45 kg / 99 lb

CL120-2-150, Height: 30 cm (11.81") Diameter: 150 cm (59.06") LED Strip Net Weight: 58 kg / 128 lb

Please note we offer two options for our LED lit products that you can discuss with your sales advisor:

Warm White - 2700K - 2900K Cool White - 5000K - 6000K

The dimensions of the central supporting rod and ceiling rose are not included in the height measurements The standard rod and ceiling rose is 50cm (20") high if not otherwise specified by the customer