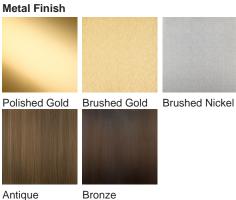

### Available Finishes

Rods

Frosted Lucite Rods

**Brushed Brass** 

CL120-2-120, Height: 20 cm (7.87") Diameter: 120 cm (47.24") LED Strip Net Weight: 45 kg / 99 lb

CL120-2-150, Height: 30 cm (11.81") Diameter: 150 cm (59.06") LED Strip Net Weight: 58 kg / 128 lb