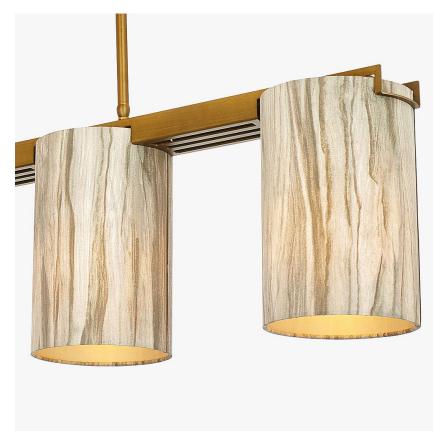

#### **MAYFAIR COLLECTION**

A modern rectangular ceiling light, which is ideal for use over breakfast bars and kitchen islands. The chandelier is shown here with custom shades please contact us for details.

#### **Available Finishes**

Chrome

Brown Corten Polished Gold

CL111 in Brown Corten with Long Drum Shades in a Romo Fabric Z288/04

This ceiling light comes with 10" Long Drum Shades (as pictured)

Shades can also be made with Customer Own Material (COM)