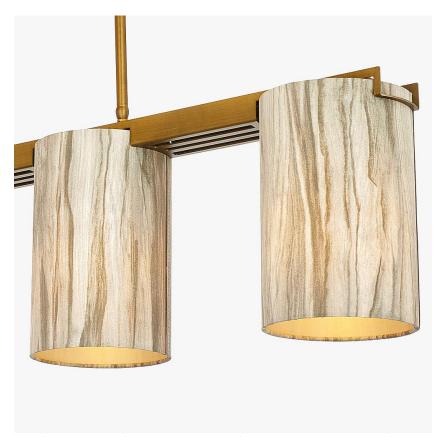

## **Brook Street Chandelier**

## **MAYFAIR COLLECTION**

A modern rectangular ceiling light, which is ideal for use over breakfast bars and kitchen islands. The chandelier is shown here with custom shades please contact us for details.

## Compatible with

Yacht Club

CL111 in Brown Corten with Long Drum Shades in a Romo Fabric Z288/04

This ceiling light comes with 10" Long Drum Shades (as pictured)

Shades can also be made with Customer Own Material (COM)