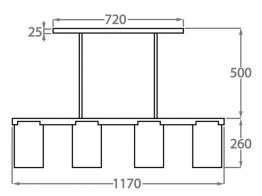

#### One Size Only

CL111,

Height: 26 cm (10.24") Width: 16 cm (6.3") Length: 117 cm (46.06") Bulbs: 4 × 40W E14 Net Weight: 9 kg / 20 lb

This Ceiling Light has telescopic rods and therefore the overall height can be adjusted by up to 45cm (18") or it can be ordered with fixed rods.