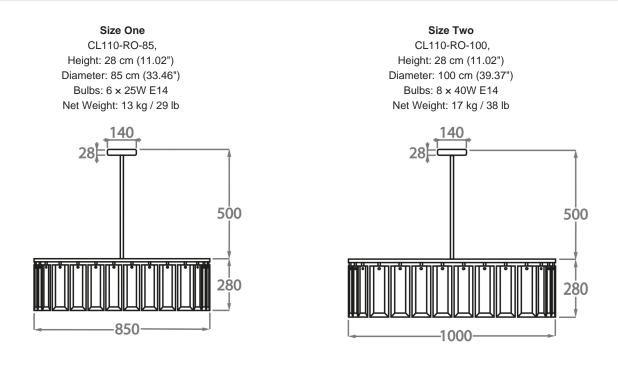

#### Metal Finish

Chrome

Brown Corten Polished Gold

The dimensions of the central supporting rod and ceiling rose are not included in the height measurements. The standard rod and ceiling rose is 50cm (20") high if not otherwise specified by the customer.