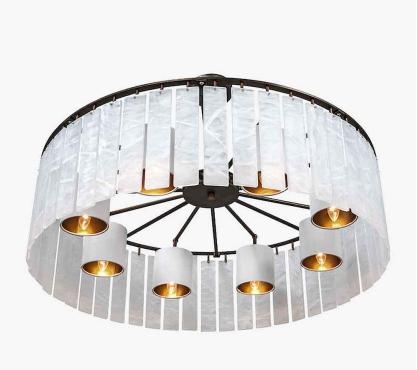

### CL110-RO

Collection Name **MAYFAIR COLLECTION** 

An elegant Park Lane round ceiling chandelier available in either bevelled glass panels or Lucite hand-carved tiles and internal silk laminated shades

CL110-RO-100 in Hand-carved Lucite with 5 Inch Drum Shades in 5018W/ 56

This chandelier includes 5"• drum shades. Please use 'Golf Ball' bulbs/lamps only.