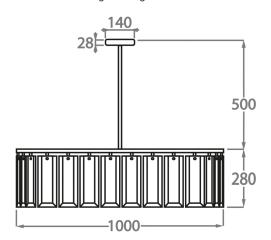

### Size One

CL110-RO-85, Height: 28 cm (11.02") Diameter: 85 cm (33.46") Bulbs: 6 x 40W E14 Net Weight: 13 kg / 29 lb

### Size Two

CL110-RO-100, Height: 28 cm (11.02") Diameter: 100 cm (39.37") Bulbs: 8 x 40W E14 Net Weight: 17 kg / 38 lb

The dimensions of the central supporting rod and ceiling rose are not included in the height measurements. The standard rod and ceiling rose is 50cm (20") high if not otherwise specified by the customer.