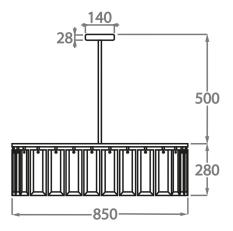

### Size One

CL110-RO-85, Height: 28 cm (11.02") Diameter: 85 cm (33.46") Bulbs: 6 x 40W E14 Net Weight: 13 kg / 29 lb

### Size Two

CL110-RO-100, Height: 28 cm (11.02") Diameter: 100 cm (39.37") Bulbs: 8 x 40W E14 Net Weight: 17 kg / 38 lb

The dimensions of the central supporting rod and ceiling rose are not included in the height measurements. The standard rod and ceiling rose is 50cm (20") high if not otherwise specified by the customer.

This chandelier includes 5"• drum shades. Please use 'Golf Ball' bulbs/lamps only.