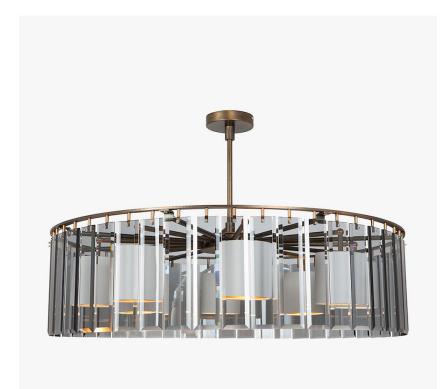

### **MAYFAIR COLLECTION**

An elegant Park Lane round ceiling chandelier available in either bevelled glass panels or Lucite hand-carved tiles and internal silk laminated shades

CL110-RO-100 in Grey Bevelled Glass and Brown Corten with 5 Inch Drum Shades in Silk Dupion 5018W/ 56

### Size One

CL110-RO-85, Height: 28 cm (11.02") Diameter: 85 cm (33.46") Bulbs: 6 x 40W E14 Net Weight: 13 kg / 29 lb

### Size Two

CL110-RO-100, Height: 28 cm (11.02") Diameter: 100 cm (39.37") Bulbs: 8 x 40W E14 Net Weight: 17 kg / 38 lb

The dimensions of the central supporting rod and ceiling rose are not included in the height measurements. The standard rod and ceiling rose is 50cm (20") high if not otherwise specified by the customer.