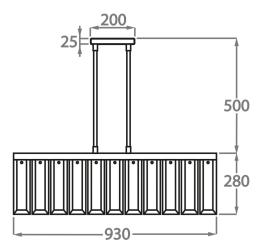

#### One Size Only

CL110-RECT,

Height: 28 cm (11.02") Width: 28 cm (11.02") Length: 93 cm (36.61") Bulbs: 5 x 25W E14 Net Weight: 12 kg / 26 lb

The dimensions of the supporting rods and ceiling rose are not included in the height measurements. The standard rods and ceiling rose are 50cm (20") high if not otherwise specified by the customer.