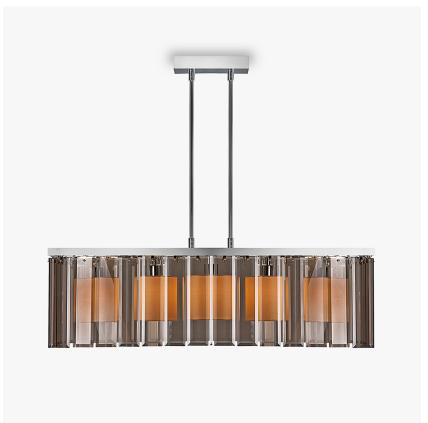

## **MAYFAIR COLLECTION**

This elegant Park Lane rectangular ceiling light with 5 internal silk laminated shades, is available in either bevelled glass panels or carved Lucite tiles.

#### **Test Certification**

UL (Underwriters Laboratories) test certificates available for the USA - will incur a surcharge

CL110-RECT in Smoke Glass and Chrome with 5 Inch Drum Shades in 5018W/73

#### One Size Only

CL110-RECT,

Height: 28 cm (11.02") Width: 28 cm (11.02") Length: 93 cm (36.61") Bulbs: 5 x 25W E14 Net Weight: 12 kg / 26 lb

The dimensions of the supporting rods and ceiling rose are not included in the height measurements. The standard rods and ceiling rose are 50cm (20") high if not otherwise specified by the customer.