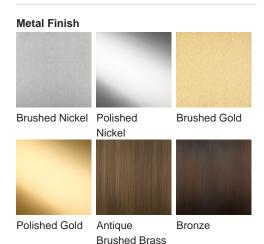

r rooms with slightly lower ceilings, this piece is large in character and its contemporary design is particularly captivating. This compact chandelier is comprised of three 16" drum shades in a choice of over 300+ silk colours. The Regents Park chandelier is both elegant and modern and is the perfect finishing touch to any design

Required modifications for use on yachts - lacquer applied to all metal components.

#### **Test Certification**

UL (Underwriters Laboratories) test certificates available for the USA - will incur a surcharge IEC (International Electrotechnical Commission) test certificates available - will incur a surcharge Suitable for Yachts - Rod and bolting available for use on yachts

#### Compatible with



# Middle 175, Right 1095) Yacht Club



### Available Finishes



## One Size Only

CL102,

Height: 57 cm (22.44")
Diameter: 90 cm (35.43")
Bulbs: 3 × 40W E27
Net Weight: 6 kg / 13 lb



The height detailed is our standard height for this design. Please specify if you require a specific height.

Shades can also be made with Customer Own Material (COM) for the 16" x 8" Custom Drum shades