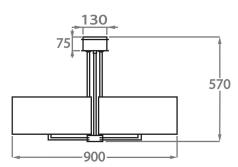

## One Size Only

CL102,

Height: 57 cm (22.44")
Diameter: 90 cm (35.43")
Bulbs: 3 × 40W E27
Net Weight: 6 kg / 13 lb

The height detailed is our standard height for this design. Please specify if you require a specific height.