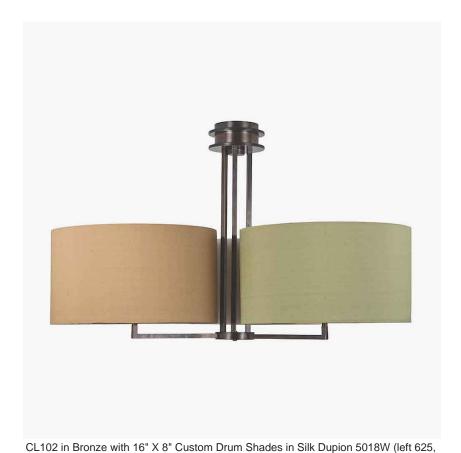

## CL102

Collection Name

# Middle 175, Right 1095) Yacht Club

Shades can also be made with Customer Own Material (COM) for the 16" x 8" Custom Drum shades