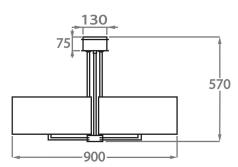

### One Size Only

CL102,

Height: 57 cm (22.44")
Diameter: 90 cm (35.43")
Bulbs: 3 × 40W E27
Net Weight: 6 kg / 13 lb

The height detailed is our standard height for this design. Please specify if you require a specific height.