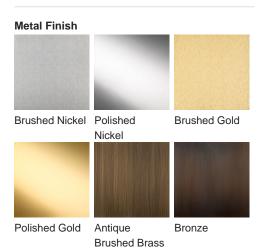

for rooms with slightly lower ceilings, this piece is large in character and its contemporary design is particularly captivating. This compact chandelier is comprised of three 16" drum shades in a choice of over 300+ silk colours. The Regents Park chandelier is both elegant and modern and is the perfect finishing touch to any design

#### **Test Certification**

UL (Underwriters Laboratories) test certificates available for the USA - will incur a surcharge IEC (International Electrotechnical Commission) test certificates available - will incur a surcharge Suitable for Yachts - Rod and bolting available for use on yachts

#### Compatible with



Yacht Club



CL102 in Bronze with 16" X 8" Custom Drum Shades in Silk Dupion 5018W (left 625, Middle 175, Right 1095)

## **Available Finishes**



### One Size Only

CL102,

Height: 57 cm (22.44")
Diameter: 90 cm (35.43")
Bulbs: 3 × 40W E27
Net Weight: 6 kg / 13 lb



The height detailed is our standard height for this design. Please specify if you require a specific height.

Shades can also be made with Customer Own Material (COM) for the 16" x 8" Custom Drum shades