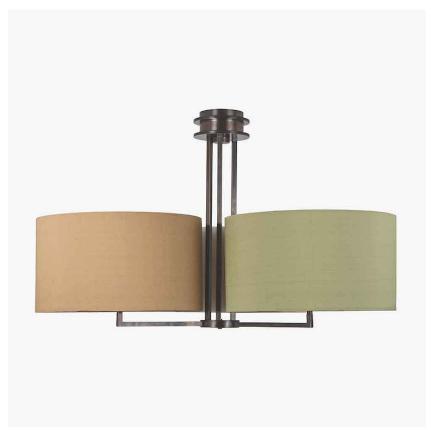

# **Regents Park Chandelier**

#### **MAYFAIR COLLECTION**

Although ideal for rooms with slightly lower ceilings, this piece is large in character and its contemporary design is particularly captivating. This compact chandelier is comprised of three 16" drum shades in a choice of over 300+ silk colours. The Regents Park chandelier is both elegant and modern and is the perfect finishing touch to any design

#### Compatible with

Yacht Club

CL102 in Bronze with 16" X 8" Custom Drum Shades in Silk Dupion 5018W (left 625, Middle 175, Right 1095)