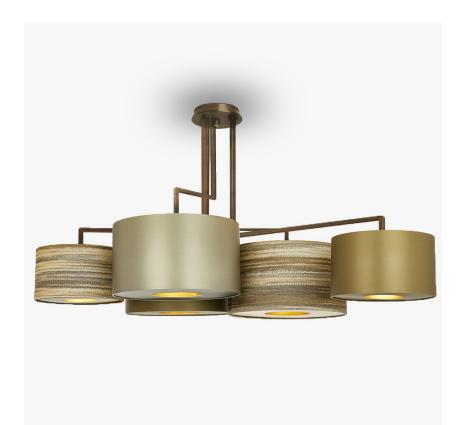

# **Hyde Park Chandelier**

#### **MAYFAIR COLLECTION**

The striking and unique drum shades of the Hyde Park chandelier are available in over 300+ silk colours, making this piece adaptable to any design. This ceiling light encapsulates the contemporary and elegant themes that are prominent throughout the Mayfair collection

## Compatible with

Yacht Club

CL100-5 in Brushed Dark Bronze with 16" Shades in COM Fabric 'Idrios Patina' from Romo and 1806W Timber Wolf