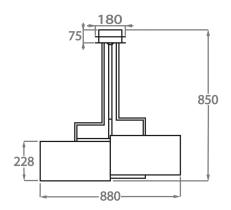

#### Available Finishes

Recommended Shade(s) (OPTIONAL)

16" Drum

**3 Light** CL100-3,

Height: 85 cm (33.46")
Diameter: 88 cm (34.65")
Bulbs: 3 × 40W E27
Net Weight: 6 kg / 14 lb

**5 Light** CL100-5,

Height: 83 cm (32.68") Width: 135 cm (53.15") Length: 135 cm (53.15") Bulbs: 5 x 40W E27 Net Weight: 8 kg / 18 lb