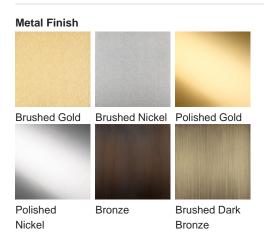

#### Available Finishes

Recommended Shade(s) (OPTIONAL)

16" Drum

**3 Light** CL100-3,

Height: 85 cm (33.46")
Diameter: 88 cm (34.65")
Bulbs: 3 × 40W E27
Net Weight: 6 kg / 14 lb

**5 Light** CL100-5,

Height: 83 cm (32.68") Width: 135 cm (53.15") Length: 135 cm (53.15") Bulbs: 5 x 40W E27 Net Weight: 8 kg / 18 lb