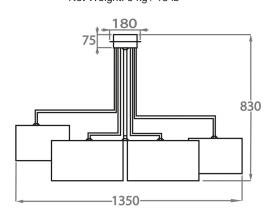

#### Available Finishes

Recommended Shade(s) (OPTIONAL)

16" Drum

**3 Light** CL100-3,

Height: 85 cm (33.46")
Diameter: 88 cm (34.65")
Bulbs: 3 × 40W E27
Net Weight: 6 kg / 14 lb

**5 Light** CL100-5,

Height: 83 cm (32.68") Width: 135 cm (53.15") Length: 135 cm (53.15") Bulbs: 5 x 40W E27 Net Weight: 8 kg / 18 lb