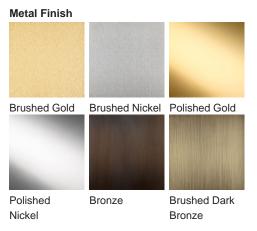

#### **Available Finishes**

Recommended Shade(s) (OPTIONAL)

16" Drum

**3 Light** CL100-3,

Height: 85 cm (33.46")
Diameter: 88 cm (34.65")
Bulbs: 3 × 40W E27
Net Weight: 6 kg / 14 lb

**5 Light** CL100-5,

Height: 83 cm (32.68") Width: 135 cm (53.15") Length: 135 cm (53.15") Bulbs: 5 x 40W E27 Net Weight: 8 kg / 18 lb