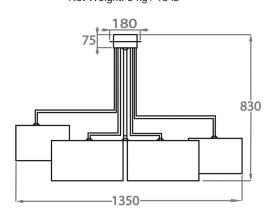

#### **Available Finishes**

Recommended Shade(s) (OPTIONAL)

16" Drum

**3 Light** CL100-3,

Height: 85 cm (33.46")
Diameter: 88 cm (34.65")
Bulbs: 3 × 40W E27
Net Weight: 6 kg / 14 lb

**5 Light** CL100-5,

Height: 83 cm (32.68") Width: 135 cm (53.15") Length: 135 cm (53.15") Bulbs: 5 x 40W E27 Net Weight: 8 kg / 18 lb