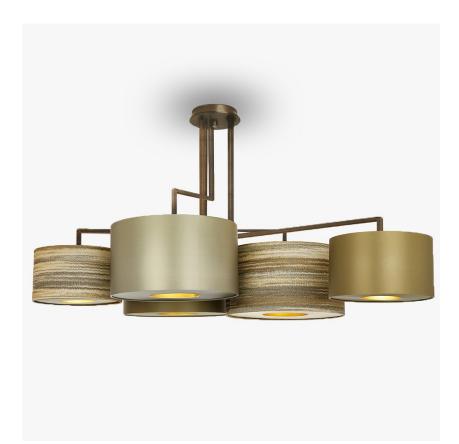

#### **MAYFAIR COLLECTION**

The striking and unique drum shades of the Hyde Park chandelier are available in over 300+ silk colours, making this piece adaptable to any design. This ceiling light encapsulates the contemporary and elegant themes that are prominent throughout the Mayfair collection

#### Compatible with

Yacht Club

CL100-5 in Brushed Dark Bronze with 16" Shades in COM Fabric 'Idrios Patina' from Romo and 1806W Timber Wolf