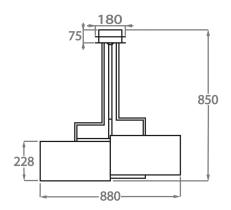

#### **Available Finishes**

Recommended Shade(s) (OPTIONAL)

16" Drum

**3 Light** CL100-3,

Height: 85 cm (33.46")
Diameter: 88 cm (34.65")
Bulbs: 3 × 40W E27
Net Weight: 6 kg / 14 lb

**5 Light** CL100-5,

Height: 83 cm (32.68") Width: 135 cm (53.15") Length: 135 cm (53.15") Bulbs: 5 x 40W E27 Net Weight: 8 kg / 18 lb