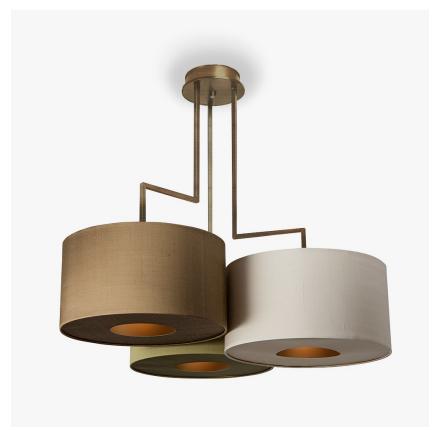

#### **MAYFAIR COLLECTION**

With its contemporary drum shades, this unique ceiling light is distinctive in its design and becomes a stunning talking point when incoorporated into a space. Supported with a steel frame, the Hyde Park chandelier's shades are available in over 300+ silk colours

#### Compatible with

Yacht Club

CL100-3 in Brushed Dark Bronze with 16" Drum Shades in 5018W (Back Left 625, Front Left 1095, Front Right 91)