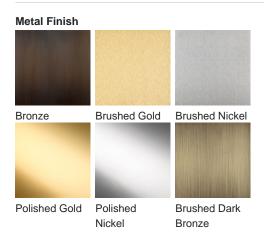

3

Collection Name

#### **MAYFAIR COLLECTION**

With its contemporary drum shades, this unique ceiling light is distinctive in its design and becomes a stunning talking point when incoorporated into a space. Supported with a steel frame, the Hyde Park chandelier's shades are available in over 300+ silk colours

Required modifications for use on yachts - lacquer applied to all metal components.

#### **Test Certification**

UL (Underwriters Laboratories) test certificates available for the USA - will incur a surcharge IEC (International Electrotechnical Commission) test certificates available - will incur a surcharge

#### Compatible with



Yacht Club



CL100-3 in Brushed Dark Bronze with 16" Drum Shades in 5018W (Back Left 625, Front Left 1095, Front Right 91)

#### Available Finishes



Recommended Shade(s) (OPTIONAL)

16" Drum

## 3 Light Round

CL100-3,

Height: 85 cm (33.46")
Diameter: 88 cm (34.65")
Bulbs: 3 × 40W E27
Net Weight: 6 kg / 14 lb



The height detailed is our standard height for this design.