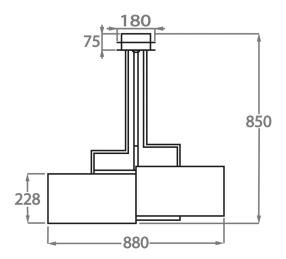

## 3 Light Round

CL100-3,

Height: 85 cm (33.46")
Diameter: 88 cm (34.65")
Bulbs: 3 × 40W E27
Net Weight: 6 kg / 14 lb

The height detailed is our standard height for this design.