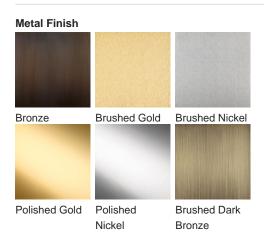

# **BELLA FIGURA**

# **Hyde Park Chandelier**

# CL100-3

Collection Name

#### **MAYFAIR COLLECTION**

With its contemporary drum shades, this unique ceiling light is distinctive in its design and becomes a stunning talking point when incoorporated into a space. Supported with a steel frame, the Hyde Park chandelier's shades are available in over 300+ silk colours

#### **Test Certification**

UL (Underwriters Laboratories) test certificates available for the USA - will incur a surcharge IEC (International Electrotechnical Commission) test certificates available - will incur a surcharge

### Compatible with



Yacht Club



CL100-3 in Brushed Dark Bronze with 16" Drum Shades in 5018W (Back Left 625, Front Left 1095, Front Right 91)

## Available Finishes



Recommended Shade(s) (OPTIONAL)

16" Drum

# 3 Light Round

CL100-3,

Height: 85 cm (33.46")
Diameter: 88 cm (34.65")
Bulbs: 3 × 40W E27
Net Weight: 6 kg / 14 lb



The height detailed is our standard height for this design.