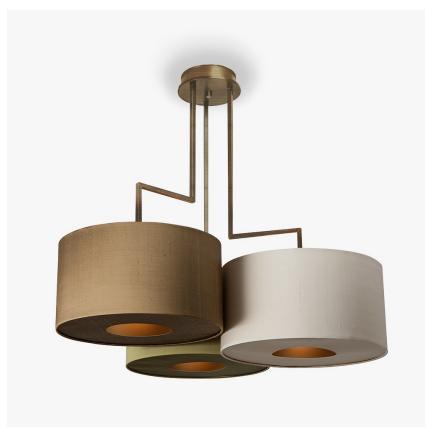

# **Hyde Park Chandelier**

#### **MAYFAIR COLLECTION**

With its contemporary drum shades, this unique ceiling light is distinctive in its design and becomes a stunning talking point when incoorporated into a space. Supported with a steel frame, the Hyde Park chandelier's shades are available in over 300+ silk colours

### Compatible with

Yacht Club

CL100-3 in Brushed Dark Bronze with 16" Drum Shades in 5018W (Back Left 625, Front Left 1095, Front Right 91)