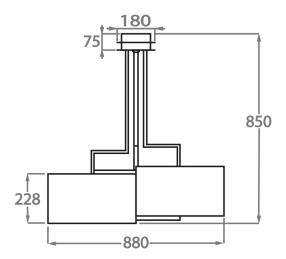

# 3 Light Round

CL100-3,

Height: 85 cm (33.46")
Diameter: 88 cm (34.65")
Bulbs: 3 × 40W E27
Net Weight: 6 kg / 14 lb

The height detailed is our standard height for this design.