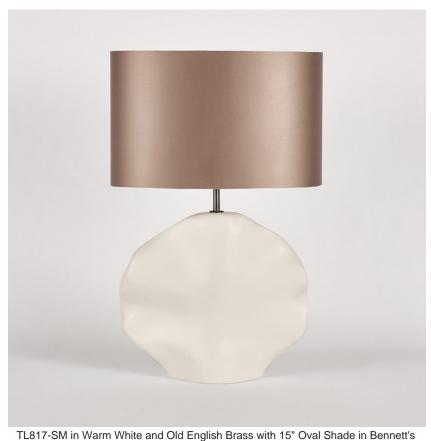

## **TL817-SM**

Collection Name **VEGA COLLECTION** 

Styled in the same visual language as Hubble, Chandra marks another voyage of discovery- a mission to uncover the universe using X-Rays by the Chandra X-Ray Observatory. The mesmerizing images sent back from the space probe capture far off whirling galaxies, eddying and spiralling whilst seeming completely motionless, a concept we chose to encapsulate with this mini-series of ceramic table lamps.

#### **Available Sizes**

Small

TL817-SM,

Height: 30 cm (11.81") Width: 34 cm (13.39") Depth: 11 cm (4.33") Bulbs: 1 x 40W E27

Cable Exit: Bottom

**Large** TL817-LA,

Height: 50 cm (19.69") Width: 39.5 cm (15.55") Depth: 11 cm (4.33") Bulbs: 1 x 40W E27 Cable Exit: Bottom