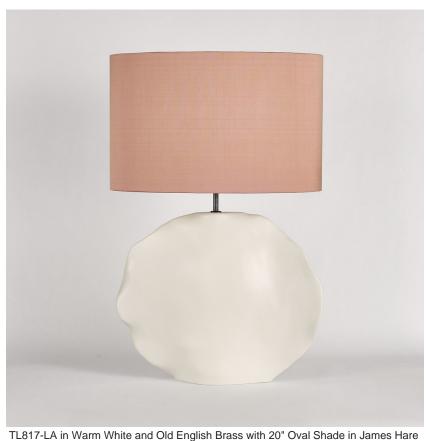

# **TL817-LA**

Collection Name **VEGA COLLECTION** 

Styled in the same visual language as Hubble, Chandra marks another voyage of discovery- a mission to uncover the universe using X-Rays by the Chandra X-Ray Observatory. The mesmerizing images sent back from the space probe capture far off whirling galaxies, eddying and spiralling whilst seeming completely motionless, a concept we chose to encapsulate with this mini-series of ceramic table lamps.

## Recommended Shade(s) (OPTIONAL)

20" Oval

Polished Nickel