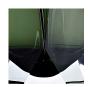

ano glass piece resembles an opulent Chalice. Carefully polished for up to 12 hours, the shape and unrivalled quality of Murano glass allows the light to refract and highlight the deep, rich tones of our core colourways.

Required modifications for use on yachts - lacquer applied to all metal components, "sea rod" through centre to secure base to surfaces, with the cable exit through bottom of the base.

#### Compatible with



Yacht Club



TL714-SM in Petrol Blue & Clear and Brushed Gold with 12" Walton Shade in James Hare Blue Grey Beauchamp Velvet 8308/12

# Available Finishes

#### **Metal Finish**



**Brushed Gold** 





Brushed Nickel Polished Gold

#### **Murano Glass Finish**



Diamond Clear



Tobacco & Clear



Amethyst & Clear

# Recommended Shade(s) (OPTIONAL)

12" Walton



Forest Green & Clear

# Silk Flex

Polished Nickel





Brown



Silver



## Small

TL714-SM,

Height: 31.5 cm (12.4") Diameter: 20 cm (7.87") Bulbs: 1 E27

Net Weight: 6 kg / 13.2 lb Cable Exit: Top



Dimensions are measured from the base of the lamp to the middle of the bulb holder and are excluding shade. Overall height with recommended 12" Walton shade is 60.1 cm - 23.7"