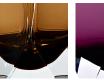

stunning addition to the Beverly Hills range, this hand formed Murano glass piece resembles an opulent Chalice. Carefully polished for up to 12 hours, the shape and unrivalled quality of Murano glass allows the light to refract and highlight the deep, rich tones of our core colourways.

Required modifications for use on yachts - lacquer applied to all metal components, "sea rod" through centre to secure base to surfaces, with the cable exit through bottom of the base.

#### Compatible with



Yacht Club



TL714-SM in Petrol Blue & Clear and Brushed Gold with 12" Walton Shade in James Hare Blue Grey Beauchamp Velvet 8308/12

# Available Finishes

#### **Metal Finish**



**Brushed Gold** 





Brushed Nickel Polished Gold

#### **Murano Glass Finish**



Diamond Clear



Tobacco & Clear



Amethyst & Clear

# Recommended Shade(s) (OPTIONAL)

12" Walton



Forest Green & Clear

# Silk Flex

Polished Nickel





Brown



Silver



## Small

TL714-SM,

Height: 31.5 cm (12.4") Diameter: 20 cm (7.87") Bulbs: 1 E27

Net Weight: 6 kg / 13.2 lb Cable Exit: Top



Dimensions are measured from the base of the lamp to the middle of the bulb holder and are excluding shade. Overall height with recommended 12" Walton shade is 60.1 cm - 23.7"