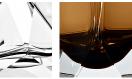

LLECTION**

Another stunning addition to the Beverly Hills range, this hand formed Murano glass piece resembles an opulent Chalice. Carefully polished for up to 12 hours, the shape and unrivalled quality of Murano glass allows the light to refract and highlight the deep, rich tones of our core colourways.

Required modifications for use on yachts - lacquer applied to all metal components, "sea rod" through centre to secure base to surfaces, with the cable exit through bottom of the base.

#### Compatible with



Yacht Club



TL714-SM in Petrol Blue & Clear and Brushed Gold with 12" Walton Shade in James Hare Blue Grey Beauchamp Velvet 8308/12

# Available Finishes

#### **Metal Finish**



**Brushed Gold** 





Brushed Nickel Polished Gold

#### **Murano Glass Finish**



Diamond Clear



Tobacco & Clear



Amethyst & Clear

# Recommended Shade(s) (OPTIONAL)

12" Walton



Forest Green & Clear

# Silk Flex

Polished Nickel





Brown



Silver



## Small

TL714-SM,

Height: 31.5 cm (12.4") Diameter: 20 cm (7.87") Bulbs: 1 E27

Net Weight: 6 kg / 13.2 lb Cable Exit: Top



Dimensions are measured from the base of the lamp to the middle of the bulb holder and are excluding shade. Overall height with recommended 12" Walton shade is 60.1 cm - 23.7"