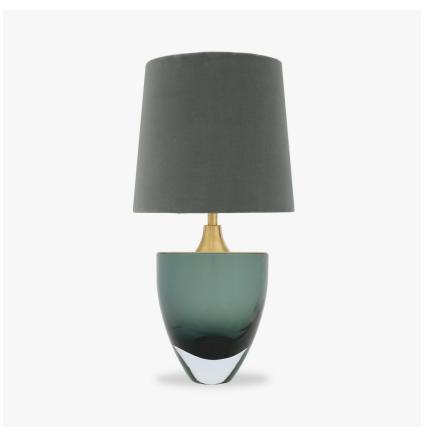

# **Chalice Small Lamp**

### **BEVERLY HILLS COLLECTION**

Another stunning addition to the Beverly Hills range, this hand formed Murano glass piece resembles an opulent Chalice. Carefully polished for up to 12 hours, the shape and unrivalled quality of Murano glass allows the light to refract and highlight the deep, rich tones of our core colourways.

#### Compatible with

Yacht Club

TL714-SM in Petrol Blue & Clear and Brushed Gold with 12" Walton Shade in James Hare Blue Grey Beauchamp Velvet 8308/12

## Small

TL714-SM,

Height: 31.5 cm (12.4") Diameter: 20 cm (7.87") Bulbs: 1 E27

Net Weight: 6 kg / 13.2 lb Cable Exit: Top

Dimensions are measured from the base of the lamp to the middle of the bulb holder and are excluding shade. Overall height with recommended 12" Walton shade is 60.1 cm - 23.7"