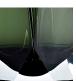

### **TL714-SM**

**Collection Name BEVERLY HILLS COLLECTION** 

Another stunning addition to the Beverly Hills range, this hand formed Murano glass piece resembles an opulent Chalice. Carefully polished for up to 12 hours, the shape and unrivalled quality of Murano glass allows the light to refract and highlight the deep, rich tones of our core colourways.

#### **Metal Finish**

Brushed Gold

Brushed Nickel Polished Gold

Polished Nickel

**Murano Glass Finish** 

**Diamond Clear** Tobacco & Clear

Forest Green & Clear

Clear