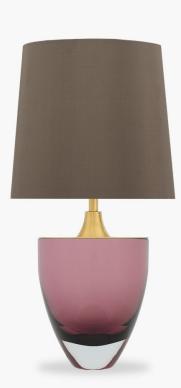

# **Chalice Small Lamp**

### **TL714-SM**

**Collection Name BEVERLY HILLS COLLECTION** 

Another stunning addition to the Beverly Hills range, this hand formed Murano glass piece resembles an opulent Chalice. Carefully polished for up to 12 hours, the shape and unrivalled quality of Murano glass allows the light to refract and highlight the deep, rich tones of our core colourways.

#### Compatible with

Yacht Club

TL714-SM in Amethyst & Clear and Brushed Gold with 12" Walton Shade in James Hare Colonel Dupion Silk 38000/112

#### **Small** TL714-SM, Height: 31.5 cm (12.4") Diameter: 20 cm (7.87") Bulbs: 1 E27 Net Weight: 6 kg / 13.2 lb Cable Exit: Top

Dimensions are measured from the base of the lamp to the middle of the bulb holder and are excluding shade. Overall height with recommended 12" Walton shade is 60.1cm - 23.7"