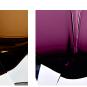

#### Compatible with

Yacht Club

TL714-SM in Amethyst & Clear and Brushed Gold with 12" Walton Shade in James Hare Colonel Dupion Silk 38000/112

#### **Metal Finish**

Brushed Gold

Brushed Nickel Polished Gold

Polished Nickel

**Murano Glass Finish** 

**Diamond Clear** Tobacco & Clear

Forest Green & Clear

Clear

Amethyst &