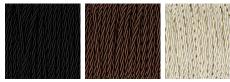

halice. Carefully polished for up to 12 hours, the shape and unrivalled quality of Murano glass allows the light to refract and highlight the deep, rich tones of our core colourways.

Required modifications for use on yachts - lacquer applied to all metal components, "sea rod" through centre to secure base to surfaces, with the cable exit through bottom of the base.

#### Compatible with



Yacht Club



TL714-SM in Amethyst & Clear and Brushed Gold with 12" Walton Shade in James Hare Colonel Dupion Silk 38000/112

## Available Finishes

#### **Metal Finish**





Brushed Gold

Brushed Nickel Polished Gold



Polished Nickel

**Murano Glass Finish** 



**Diamond Clear** Tobacco & Clear



Forest Green & Clear



Clear

Amethyst &

# Recommended Shade(s) (OPTIONAL)

12" Walton

Silk Flex



Black

Cream



Silver

#### **Small** TL714-SM, Height: 31.5 cm (12.4") Diameter: 20 cm (7.87") Bulbs: 1 E27 Net Weight: 6 kg / 13.2 lb Cable Exit: Top



Dimensions are measured from the base of the lamp to the middle of the bulb holder and are excluding shade. Overall height with recommended 12" Walton shade is 60.1cm - 23.7"