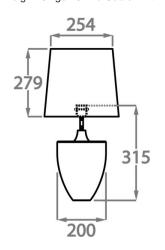

#### **Small** TL714-SM, Height: 31.5 cm (12.4") Diameter: 20 cm (7.87") Bulbs: 1 E27 Net Weight: 6 kg / 13.2 lb Cable Exit: Top

Dimensions are measured from the base of the lamp to the middle of the bulb holder and are excluding shade. Overall height with recommended 12" Walton shade is 60.1cm - 23.7"