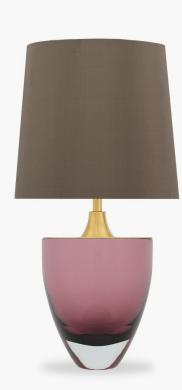

## TL714-SM

Collection Name
BEVERLY HILLS COLLECTION

Another stunning addition to the Beverly Hills range, this hand formed Murano glass piece resembles an opulent Chalice. Carefully polished for up to 12 hours, the shape and unrivalled quality of Murano glass allows the light to refract and highlight the deep, rich tones of our core colourways.

#### **Compatible with**

Yacht Club

TL714-SM in Amethyst & Clear and Brushed Gold with 12" Walton Shade in James Hare Colonel Dupion Silk 38000/112

#### **Small** TL714-SM, Height: 31.5 cm (12.4") Diameter: 20 cm (7.87") Bulbs: 1 E27 Net Weight: 6 kg / 13.2 lb Cable Exit: Top

Dimensions are measured from the base of the lamp to the middle of the bulb holder and are excluding shade. Overall height with recommended 12" Walton shade is 60.1cm - 23.7"