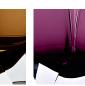

#### **Compatible with**

Yacht Club

TL714-SM in Amethyst & Clear and Brushed Gold with 12" Walton Shade in James Hare Colonel Dupion Silk 38000/112

#### Metal Finish

Brushed Gold

Brushed Nickel Polished Gold

Polished Nickel

Murano Glass Finish

Diamond Clear Tobacco & Clear

Forest Green & Clear

Amethyst & Clear