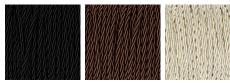

## Recommended Shade(s) (OPTIONAL)

12" Walton

Silk Flex

Brown

Black

Cream

Silver