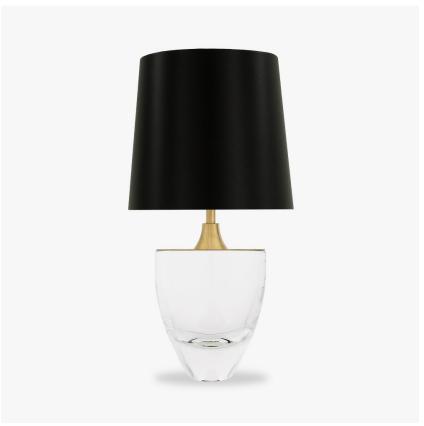

## **Chalice Small Lamp**

#### **BEVERLY HILLS COLLECTION**

Another stunning addition to the Beverly Hills range, this hand formed Murano glass piece resembles an opulent Chalice. Carefully polished for up to 12 hours, the shape and unrivalled quality of Murano glass allows the light to refract and highlight the deep, rich tones of our core colourways.

#### Compatible with

Yacht Club

TL714-SM in Clear and Brushed Gold with 12" Walton Shade in Bennett's Black Crepe Satin 52