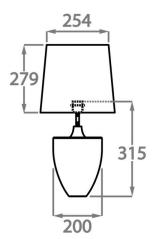

## Small

TL714-SM,

Height: 31.5 cm (12.4") Diameter: 20 cm (7.87") Bulbs: 1 E27

Net Weight: 6 kg / 13.2 lb Cable Exit: Top

Dimensions are measured from the base of the lamp to the middle of the bulb holder and are excluding shade. Overall height with recommended 12" Walton shade is 60.1 cm - 23.7"