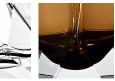

# **BELLA FIGURA**

# **Chalice Small Lamp**

# **TL714-SM**

Collection Name

# **BEVERLY HILLS COLLECTION**

Another stunning addition to the Beverly Hills range, this hand formed Murano glass piece resembles an opulent Chalice. Carefully polished for up to 12 hours, the shape and unrivalled quality of Murano glass allows the light to refract and highlight the deep, rich tones of our core colourways.

# Compatible with



Yacht Club



TL714-SM in Clear and Brushed Gold with 12" Walton Shade in Bennett's Black Crepe Satin 52

### **Available Finishes**

#### **Metal Finish**









Brushed Nickel Polished Gold

# **Murano Glass Finish**





Diamond Clear



Tobacco & Clear



Amethyst & Clear

# Recommended Shade(s) (OPTIONAL)

12" Walton



Forest Green & Clear

# Silk Flex





Brown



Cream



Silver

# Small

TL714-SM,

Height: 31.5 cm (12.4") Diameter: 20 cm (7.87") Bulbs: 1 E27

Net Weight: 6 kg / 13.2 lb Cable Exit: Top



Dimensions are measured from the base of the lamp to the middle of the bulb holder and are excluding shade. Overall height with recommended 12" Walton shade is 60.1 cm - 23.7"