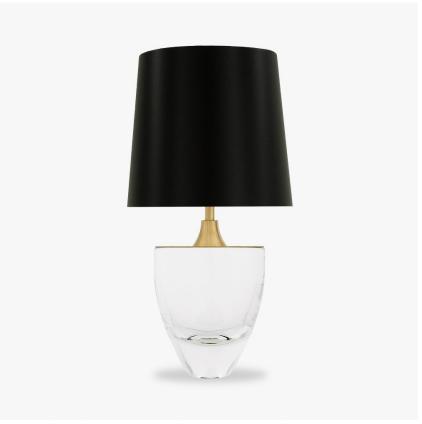

# **Chalice Small Lamp**

# **TL714-SM**

Collection Name

# **BEVERLY HILLS COLLECTION**

Another stunning addition to the Beverly Hills range, this hand formed Murano glass piece resembles an opulent Chalice. Carefully polished for up to 12 hours, the shape and unrivalled quality of Murano glass allows the light to refract and highlight the deep, rich tones of our core colourways.

# Compatible with

Yacht Club

TL714-SM in Clear and Brushed Gold with 12" Walton Shade in Bennett's Black Crepe Satin 52