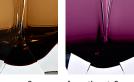

# **BELLA FIGURA**

# **Chalice Small Lamp**

# **TL714-SM**

Collection Name

# **BEVERLY HILLS COLLECTION**

Another stunning addition to the Beverly Hills range, this hand formed Murano glass piece resembles an opulent Chalice. Carefully polished for up to 12 hours, the shape and unrivalled quality of Murano glass allows the light to refract and highlight the deep, rich tones of our core colourways.

# Compatible with



Yacht Club



TL714-SM in Clear and Brushed Gold with 12" Walton Shade in Bennett's Black Crepe Satin 52

### **Available Finishes**

#### **Metal Finish**









Brushed Nickel Polished Gold

# **Murano Glass Finish**





Diamond Clear



Tobacco & Clear



Amethyst & Clear

# Recommended Shade(s) (OPTIONAL)

12" Walton



Forest Green & Clear

# Silk Flex





Brown



Cream



Silver

# Small

TL714-SM,

Height: 31.5 cm (12.4") Diameter: 20 cm (7.87") Bulbs: 1 E27

Net Weight: 6 kg / 13.2 lb Cable Exit: Top



Dimensions are measured from the base of the lamp to the middle of the bulb holder and are excluding shade. Overall height with recommended 12" Walton shade is 60.1 cm - 23.7"