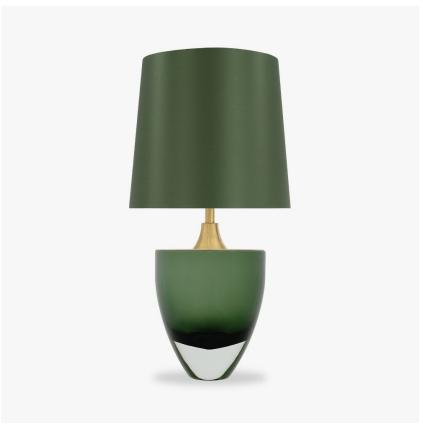

# **Chalice Small Lamp**

#### **BEVERLY HILLS COLLECTION**

Another stunning addition to the Beverly Hills range, this hand formed Murano glass piece resembles an opulent Chalice. Carefully polished for up to 12 hours, the shape and unrivalled quality of Murano glass allows the light to refract and highlight the deep, rich tones of our core colourways.

#### Compatible with

Yacht Club

TL714-SM in Forest Green & Clear and Brushed Gold with 12" Walton Shade in Bennett's Dill Crepe Satin 120

### Small

TL714-SM,

Height: 31.5 cm (12.4") Diameter: 20 cm (7.87") Bulbs: 1 E27

Net Weight: 6 kg / 13.2 lb Cable Exit: Top

Dimensions are measured from the base of the lamp to the middle of the bulb holder and are excluding shade. Overall height with recommended 12" Walton shade is 60.1 cm - 23.7"