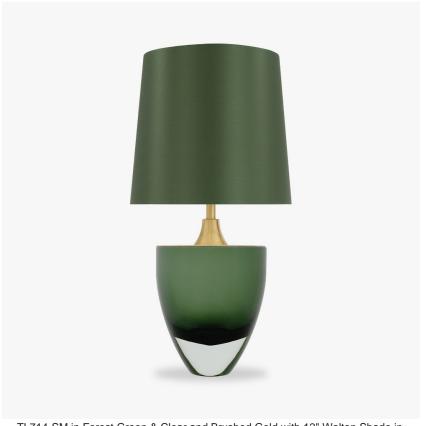

# **TL714-SM**

Collection Name

# Compatible with

Yacht Club

TL714-SM in Forest Green & Clear and Brushed Gold with 12" Walton Shade in Bennett's Dill Crepe Satin 120

# Small

TL714-SM,

Height: 31.5 cm (12.4") Diameter: 20 cm (7.87") Bulbs: 1 E27

Net Weight: 6 kg / 13.2 lb Cable Exit: Top

Dimensions are measured from the base of the lamp to the middle of the bulb holder and are excluding shade. Overall height with recommended 12" Walton shade is 60.1 cm - 23.7"