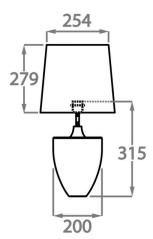

# Small

TL714-SM,

Height: 31.5 cm (12.4") Diameter: 20 cm (7.87") Bulbs: 1 E27

Net Weight: 6 kg / 13.2 lb Cable Exit: Top

Dimensions are measured from the base of the lamp to the middle of the bulb holder and are excluding shade. Overall height with recommended 12" Walton shade is 60.1 cm - 23.7"