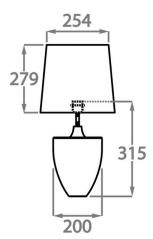

### Small

TL714-SM,

Height: 31.5 cm (12.4") Diameter: 20 cm (7.87") Bulbs: 1 E27

Net Weight: 6 kg / 13.2 lb Cable Exit: Top

Dimensions are measured from the base of the lamp to the middle of the bulb holder and are excluding shade. Overall height with recommended 12" Walton shade is 60.1 cm - 23.7"