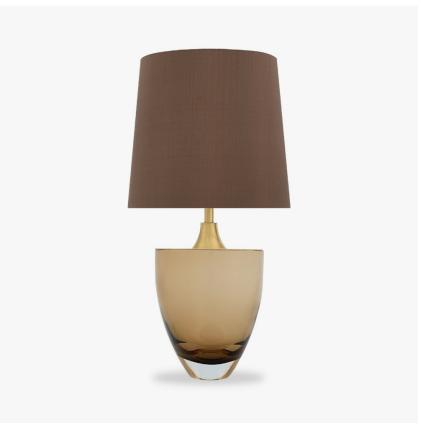

# **Chalice Small Lamp**

#### **BEVERLY HILLS COLLECTION**

Another stunning addition to the Beverly Hills range, this hand formed Murano glass piece resembles an opulent Chalice. Carefully polished for up to 12 hours, the shape and unrivalled quality of Murano glass allows the light to refract and highlight the deep, rich tones of our core colourways.

#### Compatible with

Yacht Club

TL714-SM in Tobacco & Clear and Brushed Gold with 12" Walton Shade in Bennett's Dupion Silk 126

### Small

TL714-SM,

Height: 31.5 cm (12.4") Diameter: 20 cm (7.87") Bulbs: 1 E27

Net Weight: 6 kg / 13.2 lb Cable Exit: Top

Dimensions are measured from the base of the lamp to the middle of the bulb holder and are excluding shade. Overall height with recommended 12" Walton shade is 60.1 cm - 23.7"