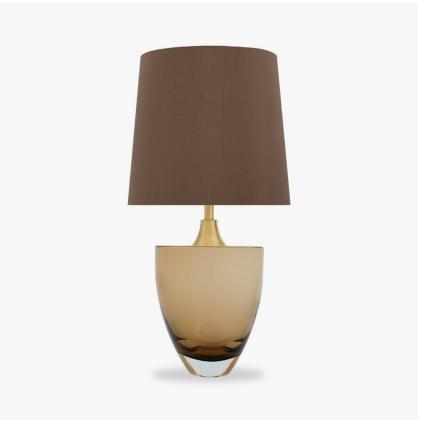

### **Chalice Small Lamp**

#### **BEVERLY HILLS COLLECTION**

Another stunning addition to the Beverly Hills range, this hand formed Murano glass piece resembles an opulent Chalice. Carefully polished for up to 12 hours, the shape and unrivalled quality of Murano glass allows the light to refract and highlight the deep, rich tones of our core colourways.

#### Compatible with

Yacht Club

TL714-SM in Tobacco & Clear and Brushed Gold with 12" Walton Shade in Bennett's Dupion Silk 126

#### Small

TL714-SM,

Height: 31.5 cm (12.4") Diameter: 20 cm (7.87") Bulbs: 1 E27

Net Weight: 6 kg / 13.2 lb Cable Exit: Top

Dimensions are measured from the base of the lamp to the middle of the bulb holder and are excluding shade. Overall height with recommended 12" Walton shade is 60.1 cm - 23.7"