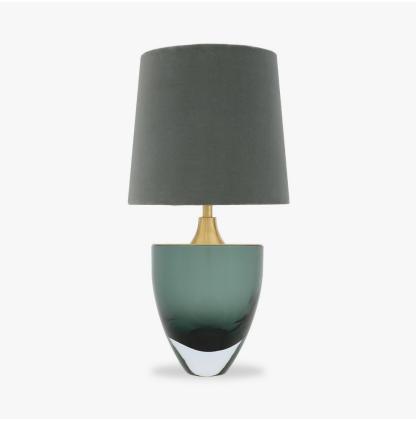

## **Chalice Small Lamp**

#### **BEVERLY HILLS COLLECTION**

Another stunning addition to the Beverly Hills range, this hand formed Murano glass piece resembles an opulent Chalice. Carefully polished for up to 12 hours, the shape and unrivalled quality of Murano glass allows the light to refract and highlight the deep, rich tones of our core colourways.

#### Compatible with

Yacht Club

TL714-SM in Petrol Blue & Clear and Brushed Gold with 12" Walton Shade in James Hare Blue Grey Beauchamp Velvet 8308/12

#### Small

TL714-SM,

Height: 31.5 cm (12.4") Diameter: 20 cm (7.87") Bulbs: 1 E27

Net Weight: 6 kg / 13.2 lb Cable Exit: Top

Dimensions are measured from the base of the lamp to the middle of the bulb holder and are excluding shade. Overall height with recommended 12" Walton shade is 60.1 cm - 23.7"