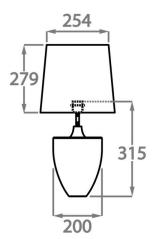

#### Small

TL714-SM,

Height: 31.5 cm (12.4") Diameter: 20 cm (7.87") Bulbs: 1 E27

Net Weight: 6 kg / 13.2 lb Cable Exit: Top

Dimensions are measured from the base of the lamp to the middle of the bulb holder and are excluding shade. Overall height with recommended 12" Walton shade is 60.1 cm - 23.7"