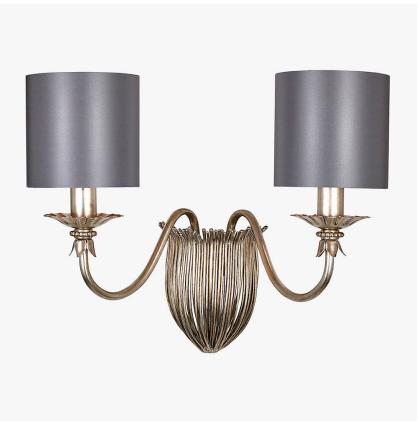

WL72-2 in Antique Silver Leaf with 5 Inch Drum Shades in Silk Crepe Satin 1806W/ 21 Slate

#### **Metal Finish**

Antique Gold Leaf

Antique Silver Leaf

Decorated Bronze

Two Light

WL72-2,

Height: 36 cm (14.17") Width: 39 cm (15.35") Depth: 25 cm (9.84") Bulbs: 2 x 25w E14 Net Weight: 1.5 kg / 3 lb Three Light