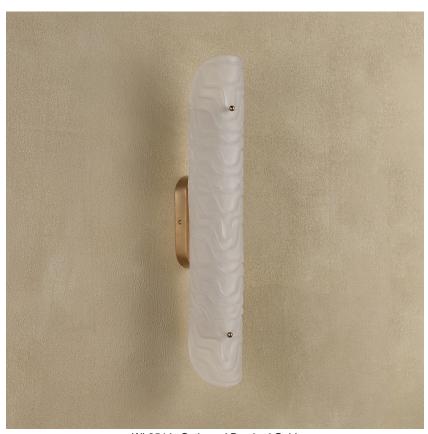

# **Cascade Wall Light**

## WL854

Collection Name

#### **NEW PRODUCTS COLLECTION**

This wall light is a stunning embodiment of a cascading waterfall, stylistically represented with embossed lines which undulate back and forth depicting the unpredictable flow of water. Designed using LED technology, this allows for a linear light distribution and slim construction for compact spaces which call for big stylistic impact.

## Compatible with

Bathroom

Yacht Club

WL854 in Satin and Brushed Gold

#### **Available Sizes**

Size One

WL854,

Height: 68 cm (26.77") Width: 11.5 cm (4.53") Depth: 15.5 cm (6.1") Bulbs: 1 × 38W LED Strip

Dimmable Net Weight: 5 kg / 11 lb