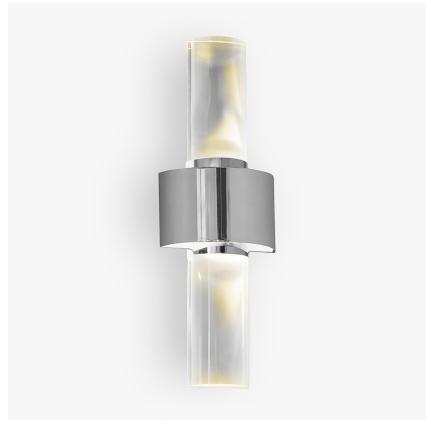

## **Carmel Wall Light**

### **WL283**

Collection Name

ART DECO COLLECTION

A beautiful slim wall light of great elegance that combines the classic beauty of our Faro design with the contemporary style of the Hollywood wall light both of which are two of our best selling Art Deco

#### Compatible with

Bathroom

WL283 in Clear Lucite and Polished Nickel

#### **Available Sizes**

Size One Only

WL283, Height: 40 cm (15.75") Width: 14.5 cm (5.71") Depth: 7 cm (2.76")

Bulbs: 1 × LED 2.5w G9 Net Weight: 2 kg / 5 lb

\*Both the metal bands can be made in contrasting metal finishes\*