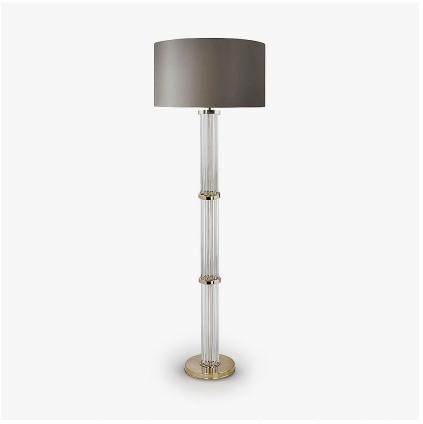

# **Carlyle Floor Lamp**

#### ART DECO COLLECTION

A beautiful and elegant floor lamp with ten circular columns of cast & polished Lucite set into a brass base and with two central rings. This floor lamp can also be ordered in bespoke heights - please contact us for details.

FL291 in Polished Gold and Clear Lucite with a 20" Short Drum Shade in Silk Crepe Satin 1806W/ 21 Slate

## Standard Size

FL291,

Height: 145 cm (57.09") Diameter: 27 cm (10.63") Bulbs: 1 x 60w E27 Net Weight: 11 kg / 24 lb

Dimensions are measured from the base of the lamp to the middle of the bulb holder and are excluding shade Shades can also be made with Customer Own Material (COM)

Overall height with a 20" short drum shade 165cm - 65"