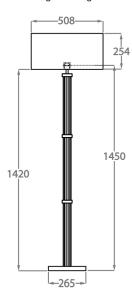

## Standard Size

FL291,

Height: 145 cm (57.09") Diameter: 27 cm (10.63") Bulbs: 1 x 60w E27 Net Weight: 11 kg / 24 lb

Dimensions are measured from the base of the lamp to the middle of the bulb holder and are excluding shade Shades can also be made with Customer Own Material (COM)

Overall height with a 20" short drum shade 165cm - 65"