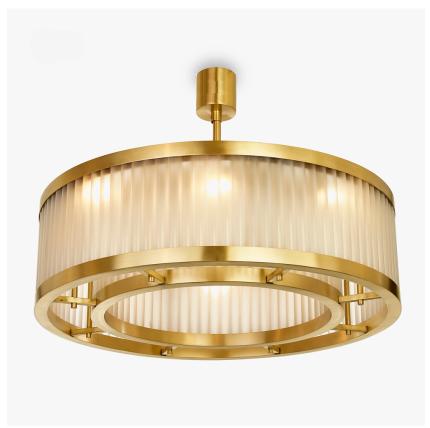

# **Burlington Gardens Chandelier Small**

#### **CL120-SM**

Collection Name **MAYFAIR COLLECTION** 

A very contemporary drum chandelier with a brass frame and two rows of clear or frosted Perspex tubes. This smaller version of one of our best selling designs is only 25cm (9.8") in height, plus the central rod and ceiling rose, making it ideal for rooms with a slightly lower ceiling height.

## Size One

CL120-SM-80,
Height: 25 cm (9.84")
Diameter: 80 cm (31.5")
Bulbs: 8 × 25w or LED 4w G9
Net Weight: 23 kg / 51 lb

95 500

## Size Two

CL120-SM-100, Height: 25 cm (9.84") Diameter: 100 cm (39.37") Bulbs: 10 × 25w or LED 4w G9

Net Weight: 26 kg / 57 lb

#### Size Three

CL120-SM-120, Height: 25 cm (9.84") Diameter: 120 cm (47.24")

Bulbs: 12 × 25w or LED 4w G9 Net Weight: 42 kg / 92 lb

#### Size Four

CL120-SM-150, Height: 25 cm (9.84")

Diameter: 150 cm (59.06")

Bulbs: 16 × 25w or LED 4w G9

Net Weight: 55 kg / 121 lb

The dimensions of the central supporting rod and ceiling rose are not included in the height measurements. The standard rod and ceiling rose is 50cm (20") high if not otherwise specified by the customer.