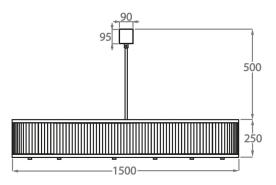

#### Size Four

CL120-SM-150, Height: 25 cm (9.84")

Diameter: 150 cm (59.06")

Bulbs: 16 × 25w or LED 4w G9

Net Weight: 55 kg / 121 lb

The dimensions of the central supporting rod and ceiling rose are not included in the height measurements. The standard rod and ceiling rose is 50cm (20") high if not otherwise specified by the customer.