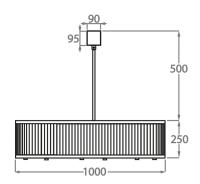

## Size One

CL120-SM-80,
Height: 25 cm (9.84")
Diameter: 80 cm (31.5")
Bulbs: 8 × 25w or LED 4w G9
Net Weight: 23 kg / 51 lb

95 500