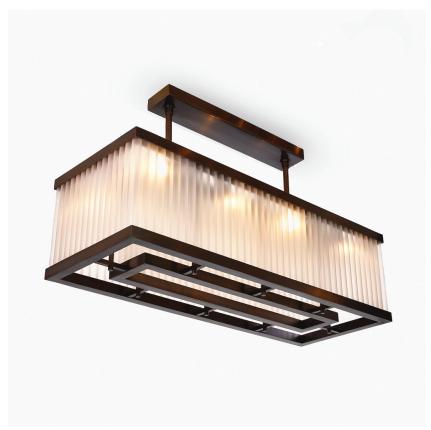

# **Burlington Gardens** Rectangular

# CL120-RECT

Collection Name **MAYFAIR COLLECTION** 

The Burlington Gardens chandelier is representative of contemporary lighting design. Perfect over a table or breakfast bar, this modern piece consists of twotier clear or frosted Lucite tubes and challenges traditional design, becoming a beautiful finishing touch to any space

#### Compatible with

Yacht Club

CL120-RECT-100 in Frosted Lucite and Bronze

## Size One

CL120-RECT-80, Height: 30 cm (11.81") Width: 38 cm (14.96") Length: 80 cm (31.5")

Bulbs:  $6 \times 25W$  or LED 4W G9 Net Weight: 20 kg / 44 lb

## Size Two

CL120-RECT-100, Height: 30 cm (11.81") Width: 38 cm (14.96") Length: 100 cm (39.37") Bulbs: 8 × 25W or LED 4W G9 Net Weight: 26 kg / 57 lb

#### Size Three

CL120-RECT-120, Height: 30 cm (11.81") Width: 38 cm (14.96") Length: 120 cm (47.24") Bulbs: 10 × 25W or LED 4W G9

Net Weight: 36 kg / 79 lb

#### Size Four

CL120-RECT-150, Height: 30 cm (11.81") Width: 38 cm (14.96") Length: 150 cm (59.06") Bulbs: 12 × 25W or LED 4W G9

Net Weight: 49 kg / 108 lb

The dimensions of the supporting rods and ceiling rose are not included in the height measurements. The standard rods and ceiling rose are 50cm (20") high if not otherwise specified by the customer