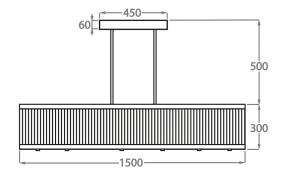

#### Size Four

CL120-RECT-150, Height: 30 cm (11.81") Width: 38 cm (14.96") Length: 150 cm (59.06") Bulbs: 12 × 25W or LED 4W G9

Net Weight: 49 kg / 108 lb

The dimensions of the supporting rods and ceiling rose are not included in the height measurements. The standard rods and ceiling rose are 50cm (20") high if not otherwise specified by the customer