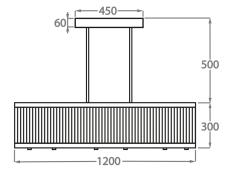

#### Size Three

CL120-RECT-120, Height: 30 cm (11.81") Width: 38 cm (14.96") Length: 120 cm (47.24") Bulbs: 10 × 25W or LED 4W G9

Net Weight: 36 kg / 79 lb