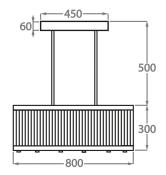

## Size One

CL120-RECT-80, Height: 30 cm (11.81") Width: 38 cm (14.96") Length: 80 cm (31.5")

Bulbs:  $6 \times 25W$  or LED 4W G9 Net Weight: 20 kg / 44 lb