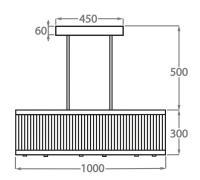

## Size Two

CL120-RECT-100, Height: 30 cm (11.81") Width: 38 cm (14.96") Length: 100 cm (39.37") Bulbs: 8 × 25W or LED 4W G9 Net Weight: 26 kg / 57 lb