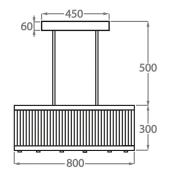

## Available Finishes

Frosted Lucite Rods

Size One CL120-RECT-80, Height: 30 cm (11.81") Width: 38 cm (14.96") Length: 80 cm (31.5") Bulbs: 6 × 25W or LED 4W G9 Net Weight: 20 kg / 44 lb

## Size Two

CL120-RECT-100, Height: 30 cm (11.81") Width: 38 cm (14.96") Length: 100 cm (39.37") Bulbs: 8 × 25W or LED 4W G9 Net Weight: 26 kg / 57 lb

Size Three CL120-RECT-120, Height: 30 cm (11.81") Width: 38 cm (14.96") Length: 120 cm (47.24") Bulbs: 10 × 25W or LED 4W G9 Net Weight: 36 kg / 79 lb

## Size Four

CL120-RECT-150, Height: 30 cm (11.81") Width: 38 cm (14.96") Length: 150 cm (59.06") Bulbs: 12 × 25W or LED 4W G9 Net Weight: 49 kg / 108 lb

The dimensions of the supporting rods and ceiling rose are not included in the height measurements The standard rods and ceiling rose are 50cm (20") high if not otherwise specified by the customer