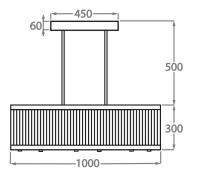

## Size Two

CL120-RECT-100, Height: 30 cm (11.81") Width: 38 cm (14.96") Length: 100 cm (39.37") Bulbs: 8 × 25W or LED 4W G9 Net Weight: 26 kg / 57 lb

Size Three CL120-RECT-120, Height: 30 cm (11.81") Width: 38 cm (14.96") Length: 120 cm (47.24") Bulbs: 10 × 25W or LED 4W G9 Net Weight: 36 kg / 79 lb