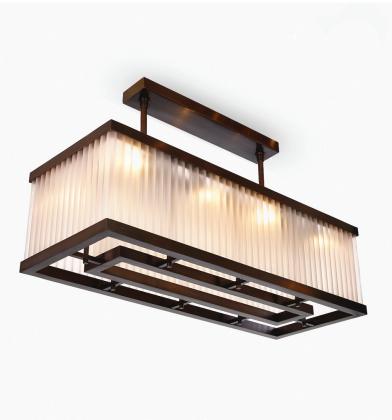

# Burlington Gardens Rectangular

# CL120-RECT

Collection Name
MAYFAIR COLLECTION

The Burlington Gardens chandelier is representative of contemporary lighting design. Perfect over a table or breakfast bar, this modern piece consists of twotier clear or frosted Lucite tubes and challenges traditional design, becoming a beautiful finishing touch to any space

## Available Finishes

Frosted Lucite Rods

Size One CL120-RECT-80, Height: 30 cm (11.81") Width: 38 cm (14.96") Length: 80 cm (31.5") Bulbs: 6 × 25W or LED 4W G9 Net Weight: 20 kg / 44 lb

## Size Two

CL120-RECT-100, Height: 30 cm (11.81") Width: 38 cm (14.96") Length: 100 cm (39.37") Bulbs: 8 × 25W or LED 4W G9 Net Weight: 26 kg / 57 lb

Size Three CL120-RECT-120, Height: 30 cm (11.81") Width: 38 cm (14.96") Length: 120 cm (47.24") Bulbs: 10 × 25W or LED 4W G9 Net Weight: 36 kg / 79 lb

## Size Four

CL120-RECT-150, Height: 30 cm (11.81") Width: 38 cm (14.96") Length: 150 cm (59.06") Bulbs: 12 × 25W or LED 4W G9 Net Weight: 49 kg / 108 lb

The dimensions of the supporting rods and ceiling rose are not included in the height measurements The standard rods and ceiling rose are 50cm (20") high if not otherwise specified by the customer