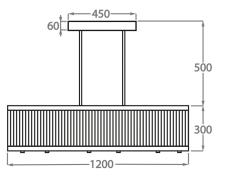

## Size Two

CL120-RECT-100, Height: 30 cm (11.81") Width: 38 cm (14.96") Length: 100 cm (39.37") Bulbs: 8 × 25W or LED 4W G9 Net Weight: 26 kg / 57 lb

Size Three CL120-RECT-120, Height: 30 cm (11.81") Width: 38 cm (14.96") Length: 120 cm (47.24") Bulbs: 10 × 25W or LED 4W G9 Net Weight: 36 kg / 79 lb