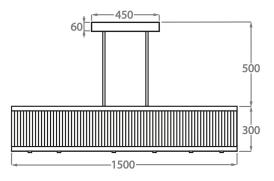

## Size Four

CL120-RECT-150, Height: 30 cm (11.81") Width: 38 cm (14.96") Length: 150 cm (59.06") Bulbs: 12 × 25W or LED 4W G9 Net Weight: 49 kg / 108 lb

The dimensions of the supporting rods and ceiling rose are not included in the height measurements The standard rods and ceiling rose are 50cm (20") high if not otherwise specified by the customer