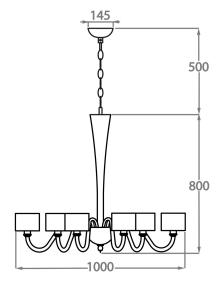

**10 Light** CL527-10, Height: 80 cm (31.5") Diameter: 100 cm (39.37") Bulbs: 10 × 42W E14 Golf Ball Bulbs/Lamps only Net Weight: 12 kg / 26 lb