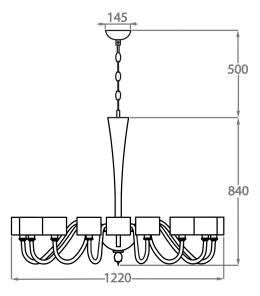

## 16 Light CL527-16, Height: 84 cm (33.07") Diameter: 122 cm (48.03") Bulbs: 16 x 42W E14 Golf Ball Bulbs/Lamps only Net Weight: 25 kg / 55 lb

This chandelier includes 7" short drum shades. Please use 'Golf Ball' bulbs/lamps only.