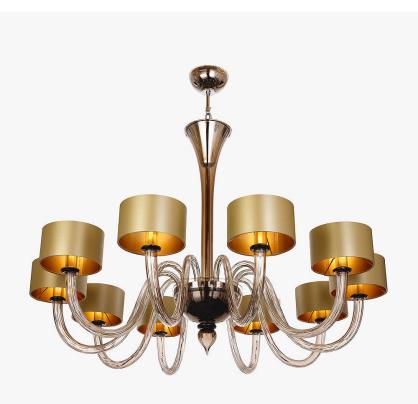

# Brunetti Chandelier

# CL527

Collection Name
VENETIAN GLASS COLLECTION

A contemporary chandelier with a sleek central column and ten arms crowned with 7" drum shades.

CL527-10 in Smoke Ribbed Murano Glass and Chrome with 7 Inch Short Drum Shades in Silk Crepe Satin 1806W/ 216 Pebble

**10 Light** CL527-10, Height: 80 cm (31.5") Diameter: 100 cm (39.37") Bulbs: 10 × 42W E14 Golf Ball Bulbs/Lamps only Net Weight: 12 kg / 26 lb