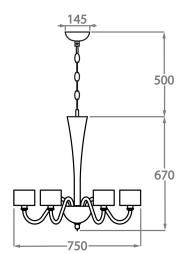

# Murano Glass Finish

Clear Venetian

Glass

Glass

Grey Venetian Glass 6 Light CL527-6, Height: 67 cm (26.38") Diameter: 75 cm (29.53") Bulbs: 6 × 42W E14 Golf Ball Bulbs/Lamps only Net Weight: 11 kg / 24 lb