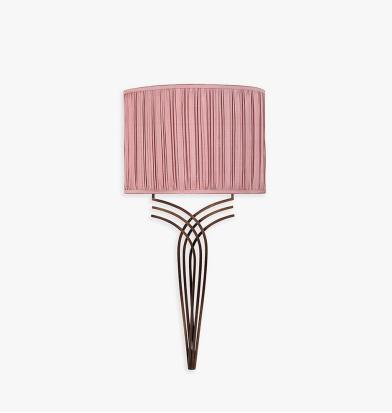

# **Brandt Wall Light**

### **MOONLIGHT COLLECTION**

The Brandt series throws us back into the Art Deco era with a sleek and confident design inspired by one of the most accomplished metalsmiths of the time, Edgar Brandt. The sweeping lines of the original motif are made current by simplification, creating this impressive and highly adaptable design, which gleams as the light falls upon its surface.

#### **Metal Finish**

Brushed Gold

d Brushed Nickel

WL209 in Brushed Dark Bronze with a 12" Half Moon Shade in James Hare 38000-

## One size only

WL209,

Height: 37.5 cm (14.76") Width: 18 cm (7.09") Bulbs: 1 × 25w E14 Net Weight: 2 kg / 4 lb

All our wall lights are suitable for bathrooms if positioned in Zone 3. Please refer to the IP Rating Guide in the Bathroom Section on our website