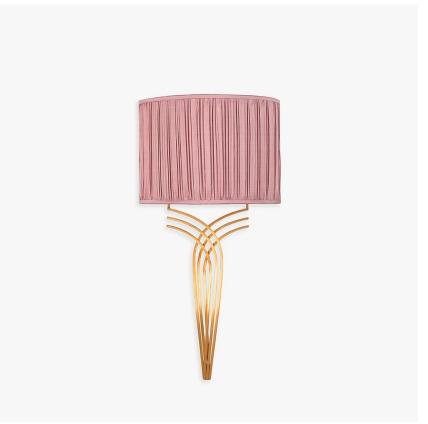

# **Brandt Wall Light**

#### **MOONLIGHT COLLECTION**

The Brandt series throws us back into the Art Deco era with a sleek and confident design inspired by one of the most accomplished metalsmiths of the time, Edgar Brandt. The sweeping lines of the original motif are made current by simplification, creating this impressive and highly adaptable design, which gleams as the light falls upon its surface.

## **Metal Finish**

Bronze

Brushed Gold Brushed Nickel

WL209 in Brushed Gold with a 12" Half Moon Shade in James Hare 38000-110