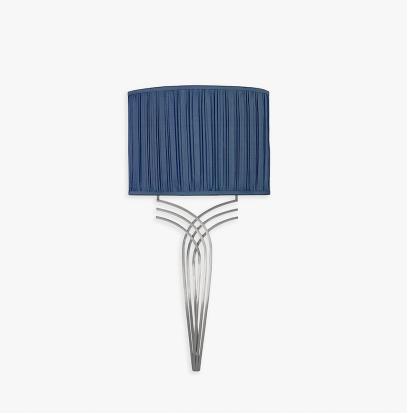

# **Brandt Wall Light**

#### **MOONLIGHT COLLECTION**

The Brandt series throws us back into the Art Deco era with a sleek and confident design inspired by one of the most accomplished metalsmiths of the time, Edgar Brandt. The sweeping lines of the original motif are made current by simplification, creating this impressive and highly adaptable design, which gleams as the light falls upon its surface.

## **Metal Finish**

Bronze

Brushed Gold Brushed Nickel

WL209 in Brushed Nickel with a 12" Half Moon Shade in James Hare 38000-135