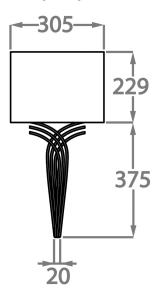

## One size only

WL209,

Height: 37.5 cm (14.76") Width: 18 cm (7.09") Bulbs: 1 × 25w E14 Net Weight: 2 kg / 4 lb

All our wall lights are suitable for bathrooms if positioned in Zone 3. Please refer to the IP Rating Guide in the Bathroom Section on our website