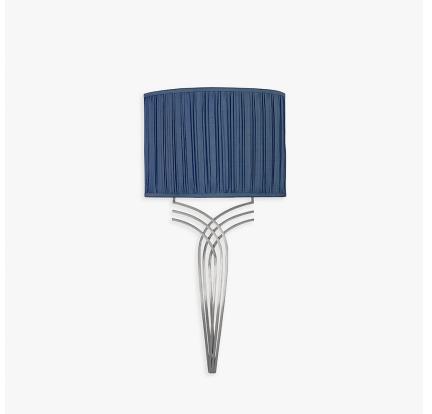

## **Brandt Wall Light**

#### **MOONLIGHT COLLECTION**

The Brandt series throws us back into the Art Deco era with a sleek and confident design inspired by one of the most accomplished metalsmiths of the time, Edgar Brandt. The sweeping lines of the original motif are made current by simplification, creating this impressive and highly adaptable design, which gleams as the light falls upon its surface.

### **Metal Finish**

Brushed Gold Brushed Nickel

WL209 in Brushed Nickel with a 12" Half Moon Shade in James Hare 38000-135