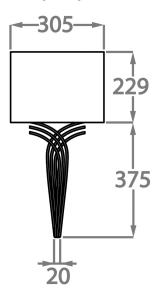

#### One size only

WL209,

Height: 37.5 cm (14.76") Width: 18 cm (7.09") Bulbs: 1 × 25w E14 Net Weight: 2 kg / 4 lb

All our wall lights are suitable for bathrooms if positioned in Zone 3. Please refer to the IP Rating Guide in the Bathroom Section on our website