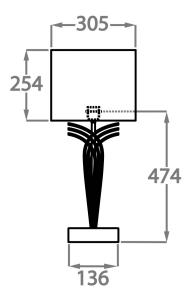

## One Size Only TL209,

Height: 47.4 cm (18.66") Width: 13.6 cm (5.35") Depth: 12 cm (4.72") Bulbs: 1 × 40W E27 Cable Exit: Bottom

Dimensions are measured from the base of the lamp to the middle of the bulb holder and are excluding shade. Overall height with a 12" oval shade 69CM Shades are also available in Customer Own Material (COM)