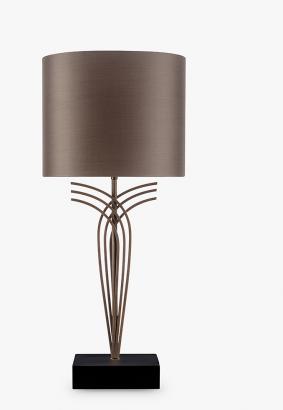

# Brandt Lamp

### TL209

**Collection Name** MOONLIGHT COLLECTION

The Brandt series throws us back into the Art Deco era with a sleek and confident design inspired by one of the most accomplished metalsmiths of the time, Edgar Brandt. The sweeping lines of the original motif are made current by simplification, creating this impressive and highly adaptable design, which gleams as the light falls upon its surface. The table lamp and floor lamp in this series are made with a solid glass base, in your choice of a statement Gloss Black or soft, ethereal Satin which echoes the celestial look which runs throughout the Moonlight collection.

## One Size Only TL209,

Height: 47.4 cm (18.66") Width: 13.6 cm (5.35") Depth: 12 cm (4.72") Bulbs: 1 × 40W E27 Cable Exit: Bottom

Dimensions are measured from the base of the lamp to the middle of the bulb holder and are excluding shade. Overall height with a 12" oval shade 69CM Shades are also available in Customer Own Material (COM)